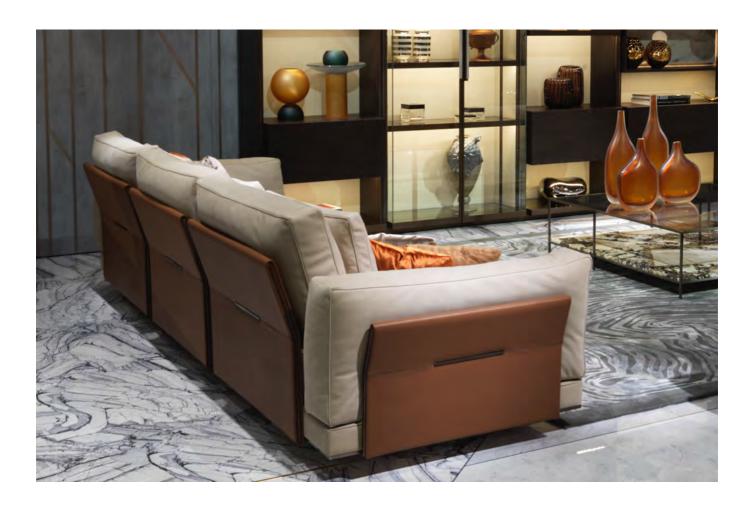

28\_Visio SdM 019\_0743

29\_Visio SdM 019\_0121

30\_Visio SdM 019\_0134

31\_Visio SdM 019\_0746

32\_Visio SdM 019\_0129

| I | N° | Model  | Description                                                                       | Qty |
|---|----|--------|-----------------------------------------------------------------------------------|-----|
| I |    |        |                                                                                   |     |
| ı | Α  | ANTHEM | Sofa composition:                                                                 | 1   |
| ı |    |        | Chaise Longue Large left - 138x160 H. 83 cm (Euro 14.869)                         |     |
| ı |    |        | Central element cm 100x104 H. 83 (Euro 8.242)                                     |     |
| ı |    |        | Pouf element cm 92x92 H. 41 (Euro 5.264)                                          |     |
| ı |    |        | Table for pouf cm 50x40 upholstered in leather Honeycomb 24299/20                 |     |
| ı |    |        | Bruno (Euro 1.831)                                                                |     |
| ı |    |        | Central element cm 174x104 H. 83 (Euro 14.061)                                    |     |
| ı |    |        | Right lateral element cm 115x104 H. 83 (Euro 10.016)                              |     |
| ı |    |        | Back supporting structure upholstered in printed leather Honeycomb 24299/20 Bruno |     |
| ı |    |        | Externally and internally upholstered in Nabuk Maestrale 24127/3405 Tartufo       |     |
| ı |    |        | Piping in Nabuk Maestrale 24127/3405 Tartufo                                      |     |
| ı |    |        | Steel parts finished with gunmetal grey satin lacquering                          |     |
| ı |    |        | Metal plates with engraved Visionnaire logo                                       |     |
| ı |    |        | ivictal plates with engraved visionnaire logo                                     |     |
| ı |    |        | ALTERNATIVE VERSION - Eu 34.085,00                                                |     |
| ı |    |        | Sofa composition:                                                                 |     |
| ı |    |        | Chaise Longue Large left - 138x160 H. 83 cm (Euro 9.716)                          |     |
| ı |    |        | Central element cm 100x104 H. 83 (Euro 5.473)                                     |     |
| ı |    |        | Pouf element cm 92x92 H. 41 (Euro 3.262)                                          |     |
| ı |    |        | Table for pouf cm 50x40 upholstered in leather Honeycomb 24299/20                 |     |
| ı |    |        | Bruno (Euro 1.831)                                                                |     |
| ı |    |        | Central element cm 174x104 H. 83 (Euro 8.964)                                     |     |
| ı |    |        | Right lateral element cm 115x104 H. 83 (Euro 6.670)                               |     |
| ı |    |        | Back supporting structure upholstered in printed leather Honeycomb 24299/20 Bruno |     |
| ı |    |        | Externally and internally upholstered in Vermeer 24175                            |     |
| ı |    |        | Piping in Nabuk Maestrale 24127/3405 Tartufo                                      |     |
| ı |    |        | Steel parts finishing with gunmetal grey satin lacquering                         |     |
| ı |    |        | Metal plates with engraved Visionnaire logo                                       |     |
| ı |    |        | ivietai piates with eligraved visionnaile logo                                    |     |
| ı |    |        | Loose cushions cm 35x35 Essential 24154/02 Creta                                  | 2   |
| ı |    |        | Loose cushions cm 35x35 Essential 24154/27 Talpa                                  | 2   |
| ı |    |        | Loose cushions cm 35x35 Khemar 24306/10 Mattone                                   | 2   |
| ı |    |        | Loose cushions cm 35x35 Khemar 24306/12 Sabbia                                    | 2   |
|   |    |        | · · · · · · · · · · · · · · · · · · ·                                             |     |
|   |    |        |                                                                                   |     |
|   |    |        |                                                                                   |     |
| ı |    |        |                                                                                   |     |
|   |    |        |                                                                                   |     |

| N° | Model    | Description                                                                                                                                                                                                                                                                                                                                                                                                                                                                                                                                   |   |  |
|----|----------|-----------------------------------------------------------------------------------------------------------------------------------------------------------------------------------------------------------------------------------------------------------------------------------------------------------------------------------------------------------------------------------------------------------------------------------------------------------------------------------------------------------------------------------------------|---|--|
|    |          |                                                                                                                                                                                                                                                                                                                                                                                                                                                                                                                                               |   |  |
| В  | ANTHEM   | Sofa cm 317x104 H. 83 Back supporting structure upholstered in printed leather Honeycomb 24299/19 Ruggine Seat cushions upholstered in leather Malta 24261/03 Beige Steel parts finished with gunmetal grey satin lacquering Metal plates with engraved Visionnaire logo                                                                                                                                                                                                                                                                      | 1 |  |
|    |          | ALTERNATIVE VERSION - Eu 16.668,00  Back supporting structure upholstered in printed leather Honeycomb 24299/19 Ruggine Seat cushions upholstered in fabric Vermeer 24175  Steel parts finished with gunmetal grey satin lacquering Metal plates with engraved Visionnaire logo                                                                                                                                                                                                                                                               |   |  |
|    |          | Loose cushions cm 35x35 Vermeer 24175/120 Papaya<br>Loose cushions cm. 35x35 Vermeer 24175/104 Bronzo                                                                                                                                                                                                                                                                                                                                                                                                                                         | 2 |  |
| С  | MONDRIAN | Low table cm 120x120 H.34 Structure in gunmetal grey satin steel Top in smoked laminated glass Lower shelf in composite marble Patagonia (Quartz).                                                                                                                                                                                                                                                                                                                                                                                            | 1 |  |
| D  | GENESIS  | Modular library cm 478X248 H. 38  Modular composition consisting of open units, doors and back panels  Main structure in aluminium with Bronze Sablé finishing  Sides/supporting pillars in B.181 Grey veneered wood with open-pore matt finishing  Back panels upholstered in leather Tender Leather 24309/34 Ghiaccio  Doors and structure steel profiles in gunmetal grey satin steel  Bottom and top panels in bronze mirror glass  Supporting pillars predisposed for Led lights insertion  Total Euro 66.387,00 (including accessories) | 1 |  |
|    | A        | Consisting of:  Unit with chest of drawers/shelf/open compartment Chest of drawers with 1 basket drawer with optional internal drawer with bronze glass front and internal storage tray Structure in B.181 Grey veneered wood with open-pore matt finishing Open cabinet with backlit rear panel in Calacatta Gold marble                                                                                                                                                                                                                     | 1 |  |