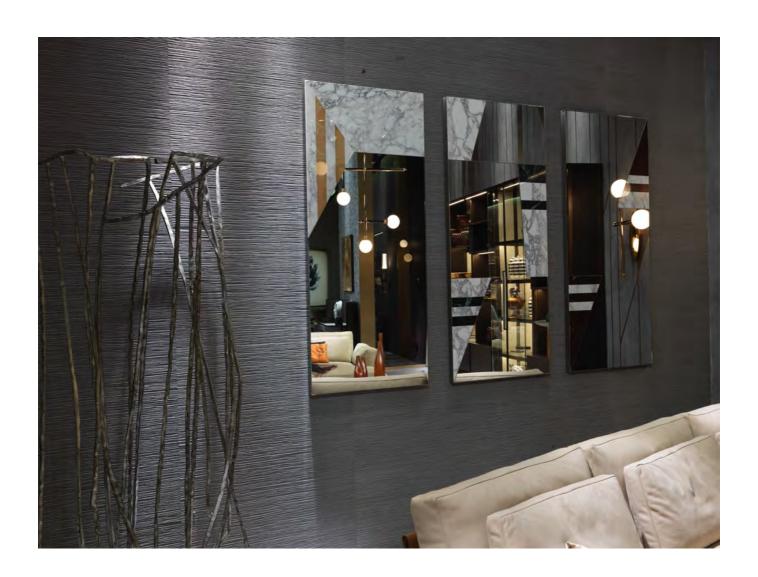

| <br>N° | Model    | Description                                                                                                                                                                                                                                             | Qty |
|--------|----------|---------------------------------------------------------------------------------------------------------------------------------------------------------------------------------------------------------------------------------------------------------|-----|
| E      | MONDRIAN | Console fitting into sofa rearback cm 180x37 H.65 Structure in gunmetal grey lacquered satin steel Composite top in Patagonia (Quartz) and smoked laminated glass Lower shelf in smoked laminated glass Lateral terminal element in Patagonia (Quartz). | 1   |
| F      | MONDRIAN | Console fitting sofa armrest cm 92x38 H.36 Structure in gunmetal grey lacquered satin steel Top in Patagonia (Quartz). Lower shelf in smoked laminated glass Lateral terminal element in Patagonia (Quartz).                                            | 1   |
| G      | ALPHA    | Wall lamp in brass and blown glass cm 55x20 H. 81 Structure in brass tubes with polished black nickle finishing Rings in polished gold lacquered solid brass Spherical diffuser in opaline satin blown glass                                            | 2   |
| Н      | ALPHA    | Big table lamp in brass and blown glass cm 73x20 H. 55 Structure in brass tubes with polished black nickle finishing Rings in polished gold lacquered solid brass Spherical diffuser in opaline satin blown glass                                       | 1   |
| I      | ALPHA    | Double floor lamp in brass and blown glass cm 106x30 H. 180 Structure in brass tubes with polished black nickle finishing Rings in polished gold lacquered solid brass Spherical diffuser in opaline satin blown glass                                  | 1   |
| L      | ALPHA    | Chandelier in brass and blown glass cm 111x15 H. 111 Structure in brass tubes with polished black nickle finishing Rings in polished gold lacquered solid brass Spherical diffuser in opaline satin blown glass                                         | 1   |
| M      | SHEE     | Mirror cm 160x70 Frame in gunmetal grey lacquered satin steel Inserts in Honey Onyx marble/ Arabescato Vagli marble/ shaped mirror                                                                                                                      | 1   |

| √isiönnäire |    |       | HALL 5 - SALONE DEL MOBILE MILANO 2019 Pricelist                                                                                   |     |
|-------------|----|-------|------------------------------------------------------------------------------------------------------------------------------------|-----|
|             | N° | Model | Description                                                                                                                        | Qty |
|             | N  | EARP  | Mirror cm 160x70 Frame in gunmetal grey lacquered satin steel Inserts in Honey Onyx marble/ Arabescato Vagli marble/ shaped mirror | 1   |
|             | 0  | REGIS | Carpet cm. 300x400                                                                                                                 | 1   |
|             |    |       | TOTAL ROOM 10                                                                                                                      | 0   |