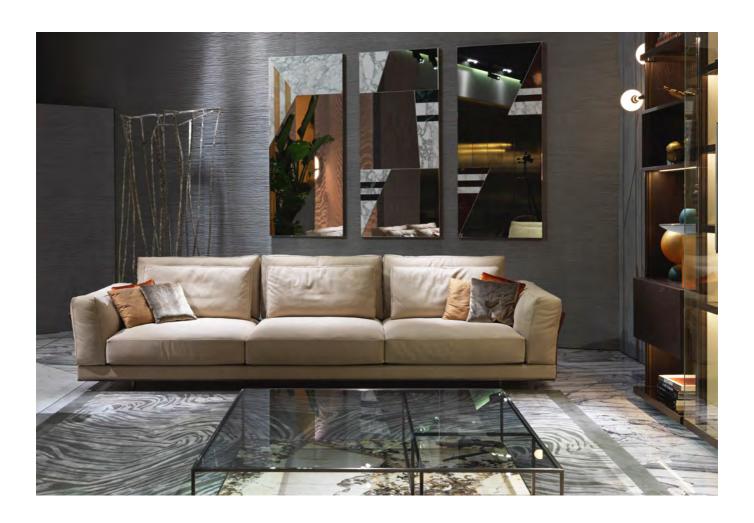

| <br>N° | Model    | Description                                                                                                                                                                                                                                             | Qty |
|--------|----------|---------------------------------------------------------------------------------------------------------------------------------------------------------------------------------------------------------------------------------------------------------|-----|
| E      | MONDRIAN | Console fitting into sofa rearback cm 180x37 H.65 Structure in gunmetal grey lacquered satin steel Composite top in Patagonia (Quartz) and smoked laminated glass Lower shelf in smoked laminated glass Lateral terminal element in Patagonia (Quartz). | 1   |
| F      | MONDRIAN | Console fitting sofa armrest cm 92x38 H.36 Structure in gunmetal grey lacquered satin steel Top in Patagonia (Quartz). Lower shelf in smoked laminated glass Lateral terminal element in Patagonia (Quartz).                                            | 1   |
| G      | ALPHA    | Wall lamp in brass and blown glass cm 55x20 H. 81 Structure in brass tubes with polished black nickle finishing Rings in polished gold lacquered solid brass Spherical diffuser in opaline satin blown glass                                            | 2   |
| Н      | ALPHA    | Big table lamp in brass and blown glass cm 73x20 H. 55 Structure in brass tubes with polished black nickle finishing Rings in polished gold lacquered solid brass Spherical diffuser in opaline satin blown glass                                       | 1   |
| I      | ALPHA    | Double floor lamp in brass and blown glass cm 106x30 H. 180 Structure in brass tubes with polished black nickle finishing Rings in polished gold lacquered solid brass Spherical diffuser in opaline satin blown glass                                  | 1   |
| L      | ALPHA    | Chandelier in brass and blown glass cm 111x15 H. 111 Structure in brass tubes with polished black nickle finishing Rings in polished gold lacquered solid brass Spherical diffuser in opaline satin blown glass                                         | 1   |
| M      | SHEE     | Mirror cm 160x70 Frame in gunmetal grey lacquered satin steel Inserts in Honey Onyx marble/ Arabescato Vagli marble/ shaped mirror                                                                                                                      | 1   |

| √isiönnäire |    |       | HALL 5 - SALONE DEL MOBILE MILANO 2019 Pricelist                                                                                   |     |
|-------------|----|-------|------------------------------------------------------------------------------------------------------------------------------------|-----|
|             | N° | Model | Description                                                                                                                        | Qty |
|             | N  | EARP  | Mirror cm 160x70 Frame in gunmetal grey lacquered satin steel Inserts in Honey Onyx marble/ Arabescato Vagli marble/ shaped mirror | 1   |
|             | 0  | REGIS | Carpet cm. 300x400                                                                                                                 | 1   |
|             |    |       | TOTAL ROOM 10                                                                                                                      | 0   |