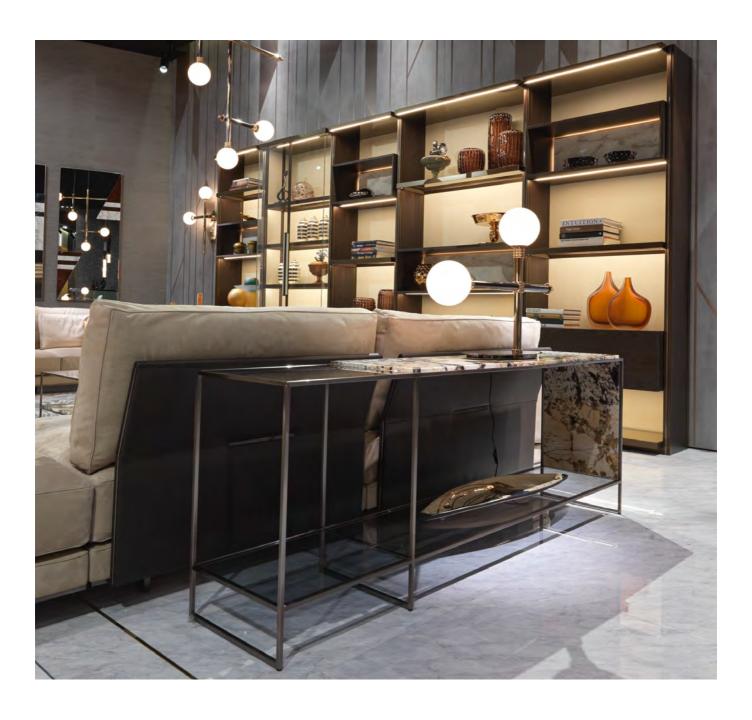

| <br>N° | Model    | Description                                                                                                                                                                                                                                             | Qty |
|--------|----------|---------------------------------------------------------------------------------------------------------------------------------------------------------------------------------------------------------------------------------------------------------|-----|
| E      | MONDRIAN | Console fitting into sofa rearback cm 180x37 H.65 Structure in gunmetal grey lacquered satin steel Composite top in Patagonia (Quartz) and smoked laminated glass Lower shelf in smoked laminated glass Lateral terminal element in Patagonia (Quartz). | 1   |
| F      | MONDRIAN | Console fitting sofa armrest cm 92x38 H.36 Structure in gunmetal grey lacquered satin steel Top in Patagonia (Quartz). Lower shelf in smoked laminated glass Lateral terminal element in Patagonia (Quartz).                                            | 1   |
| G      | ALPHA    | Wall lamp in brass and blown glass cm 55x20 H. 81 Structure in brass tubes with polished black nickle finishing Rings in polished gold lacquered solid brass Spherical diffuser in opaline satin blown glass                                            | 2   |
| Н      | ALPHA    | Big table lamp in brass and blown glass cm 73x20 H. 55 Structure in brass tubes with polished black nickle finishing Rings in polished gold lacquered solid brass Spherical diffuser in opaline satin blown glass                                       | 1   |
| I      | ALPHA    | Double floor lamp in brass and blown glass cm 106x30 H. 180 Structure in brass tubes with polished black nickle finishing Rings in polished gold lacquered solid brass Spherical diffuser in opaline satin blown glass                                  | 1   |
| L      | ALPHA    | Chandelier in brass and blown glass cm 111x15 H. 111 Structure in brass tubes with polished black nickle finishing Rings in polished gold lacquered solid brass Spherical diffuser in opaline satin blown glass                                         | 1   |
| M      | SHEE     | Mirror cm 160x70 Frame in gunmetal grey lacquered satin steel Inserts in Honey Onyx marble/ Arabescato Vagli marble/ shaped mirror                                                                                                                      | 1   |