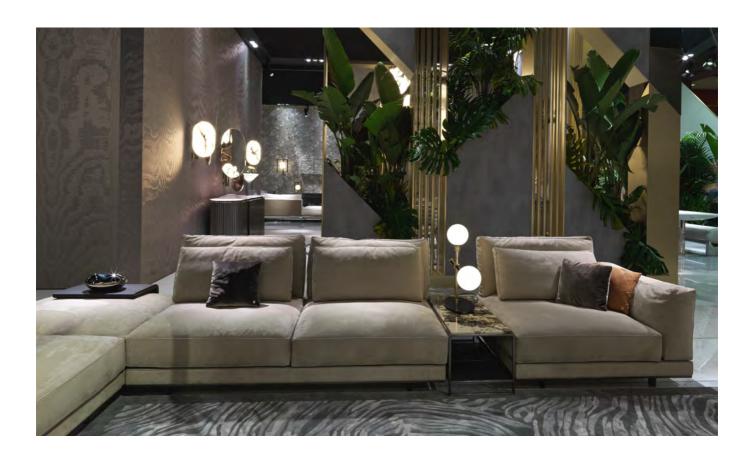

28\_Visio SdM 019\_0743

29\_Visio SdM 019\_0121

30\_Visio SdM 019\_0134

31\_Visio SdM 019\_0746

32\_Visio SdM 019\_0129

| I | N° | Model  | Description                                                                       | Qty |
|---|----|--------|-----------------------------------------------------------------------------------|-----|
| I |    |        |                                                                                   |     |
| ı | Α  | ANTHEM | Sofa composition:                                                                 | 1   |
| ı |    |        | Chaise Longue Large left - 138x160 H. 83 cm (Euro 14.869)                         |     |
| ı |    |        | Central element cm 100x104 H. 83 (Euro 8.242)                                     |     |
| ı |    |        | Pouf element cm 92x92 H. 41 (Euro 5.264)                                          |     |
| ı |    |        | Table for pouf cm 50x40 upholstered in leather Honeycomb 24299/20                 |     |
| ı |    |        | Bruno (Euro 1.831)                                                                |     |
| ı |    |        | Central element cm 174x104 H. 83 (Euro 14.061)                                    |     |
| ı |    |        | Right lateral element cm 115x104 H. 83 (Euro 10.016)                              |     |
| ı |    |        | Back supporting structure upholstered in printed leather Honeycomb 24299/20 Bruno |     |
| ı |    |        | Externally and internally upholstered in Nabuk Maestrale 24127/3405 Tartufo       |     |
| ı |    |        | Piping in Nabuk Maestrale 24127/3405 Tartufo                                      |     |
| ı |    |        | Steel parts finished with gunmetal grey satin lacquering                          |     |
| ı |    |        | Metal plates with engraved Visionnaire logo                                       |     |
| ı |    |        | ivictal plates with engraved visionnaire logo                                     |     |
| ı |    |        | ALTERNATIVE VERSION - Eu 34.085,00                                                |     |
| ı |    |        | Sofa composition:                                                                 |     |
| ı |    |        | Chaise Longue Large left - 138x160 H. 83 cm (Euro 9.716)                          |     |
| ı |    |        | Central element cm 100x104 H. 83 (Euro 5.473)                                     |     |
| ı |    |        | Pouf element cm 92x92 H. 41 (Euro 3.262)                                          |     |
| ı |    |        | Table for pouf cm 50x40 upholstered in leather Honeycomb 24299/20                 |     |
| ı |    |        | Bruno (Euro 1.831)                                                                |     |
| ı |    |        | Central element cm 174x104 H. 83 (Euro 8.964)                                     |     |
| ı |    |        | Right lateral element cm 115x104 H. 83 (Euro 6.670)                               |     |
| ı |    |        | Back supporting structure upholstered in printed leather Honeycomb 24299/20 Bruno |     |
| ı |    |        | Externally and internally upholstered in Vermeer 24175                            |     |
| ı |    |        | Piping in Nabuk Maestrale 24127/3405 Tartufo                                      |     |
| ı |    |        | Steel parts finishing with gunmetal grey satin lacquering                         |     |
| ı |    |        | Metal plates with engraved Visionnaire logo                                       |     |
| ı |    |        | ivietai piates with eligraved visionnaile logo                                    |     |
| ı |    |        | Loose cushions cm 35x35 Essential 24154/02 Creta                                  | 2   |
| ı |    |        | Loose cushions cm 35x35 Essential 24154/27 Talpa                                  | 2   |
| ı |    |        | Loose cushions cm 35x35 Khemar 24306/10 Mattone                                   | 2   |
| ı |    |        | Loose cushions cm 35x35 Khemar 24306/12 Sabbia                                    | 2   |
|   |    |        | · · · · · · · · · · · · · · · · · · ·                                             |     |
|   |    |        |                                                                                   |     |
|   |    |        |                                                                                   |     |
| ı |    |        |                                                                                   |     |
|   |    |        |                                                                                   |     |

| N° | Model    | Description                                                                                                                                                                                                                                                                                                                                                                                                                                                                                                                                   |   |  |
|----|----------|-----------------------------------------------------------------------------------------------------------------------------------------------------------------------------------------------------------------------------------------------------------------------------------------------------------------------------------------------------------------------------------------------------------------------------------------------------------------------------------------------------------------------------------------------|---|--|
|    |          |                                                                                                                                                                                                                                                                                                                                                                                                                                                                                                                                               |   |  |
| В  | ANTHEM   | Sofa cm 317x104 H. 83 Back supporting structure upholstered in printed leather Honeycomb 24299/19 Ruggine Seat cushions upholstered in leather Malta 24261/03 Beige Steel parts finished with gunmetal grey satin lacquering Metal plates with engraved Visionnaire logo                                                                                                                                                                                                                                                                      | 1 |  |
|    |          | ALTERNATIVE VERSION - Eu 16.668,00  Back supporting structure upholstered in printed leather Honeycomb 24299/19 Ruggine Seat cushions upholstered in fabric Vermeer 24175  Steel parts finished with gunmetal grey satin lacquering Metal plates with engraved Visionnaire logo                                                                                                                                                                                                                                                               |   |  |
|    |          | Loose cushions cm 35x35 Vermeer 24175/120 Papaya<br>Loose cushions cm. 35x35 Vermeer 24175/104 Bronzo                                                                                                                                                                                                                                                                                                                                                                                                                                         | 2 |  |
| С  | MONDRIAN | Low table cm 120x120 H.34 Structure in gunmetal grey satin steel Top in smoked laminated glass Lower shelf in composite marble Patagonia (Quartz).                                                                                                                                                                                                                                                                                                                                                                                            | 1 |  |
| D  | GENESIS  | Modular library cm 478X248 H. 38  Modular composition consisting of open units, doors and back panels  Main structure in aluminium with Bronze Sablé finishing  Sides/supporting pillars in B.181 Grey veneered wood with open-pore matt finishing  Back panels upholstered in leather Tender Leather 24309/34 Ghiaccio  Doors and structure steel profiles in gunmetal grey satin steel  Bottom and top panels in bronze mirror glass  Supporting pillars predisposed for Led lights insertion  Total Euro 66.387,00 (including accessories) | 1 |  |
|    | A        | Consisting of:  Unit with chest of drawers/shelf/open compartment Chest of drawers with 1 basket drawer with optional internal drawer with bronze glass front and internal storage tray Structure in B.181 Grey veneered wood with open-pore matt finishing Open cabinet with backlit rear panel in Calacatta Gold marble                                                                                                                                                                                                                     | 1 |  |

| <br>N° | Model    | Description                                                                                                                                                                                                                                             | Qty |
|--------|----------|---------------------------------------------------------------------------------------------------------------------------------------------------------------------------------------------------------------------------------------------------------|-----|
| E      | MONDRIAN | Console fitting into sofa rearback cm 180x37 H.65 Structure in gunmetal grey lacquered satin steel Composite top in Patagonia (Quartz) and smoked laminated glass Lower shelf in smoked laminated glass Lateral terminal element in Patagonia (Quartz). | 1   |
| F      | MONDRIAN | Console fitting sofa armrest cm 92x38 H.36 Structure in gunmetal grey lacquered satin steel Top in Patagonia (Quartz). Lower shelf in smoked laminated glass Lateral terminal element in Patagonia (Quartz).                                            | 1   |
| G      | ALPHA    | Wall lamp in brass and blown glass cm 55x20 H. 81 Structure in brass tubes with polished black nickle finishing Rings in polished gold lacquered solid brass Spherical diffuser in opaline satin blown glass                                            | 2   |
| Н      | ALPHA    | Big table lamp in brass and blown glass cm 73x20 H. 55 Structure in brass tubes with polished black nickle finishing Rings in polished gold lacquered solid brass Spherical diffuser in opaline satin blown glass                                       | 1   |
| I      | ALPHA    | Double floor lamp in brass and blown glass cm 106x30 H. 180 Structure in brass tubes with polished black nickle finishing Rings in polished gold lacquered solid brass Spherical diffuser in opaline satin blown glass                                  | 1   |
| L      | ALPHA    | Chandelier in brass and blown glass cm 111x15 H. 111 Structure in brass tubes with polished black nickle finishing Rings in polished gold lacquered solid brass Spherical diffuser in opaline satin blown glass                                         | 1   |
| M      | SHEE     | Mirror cm 160x70 Frame in gunmetal grey lacquered satin steel Inserts in Honey Onyx marble/ Arabescato Vagli marble/ shaped mirror                                                                                                                      | 1   |