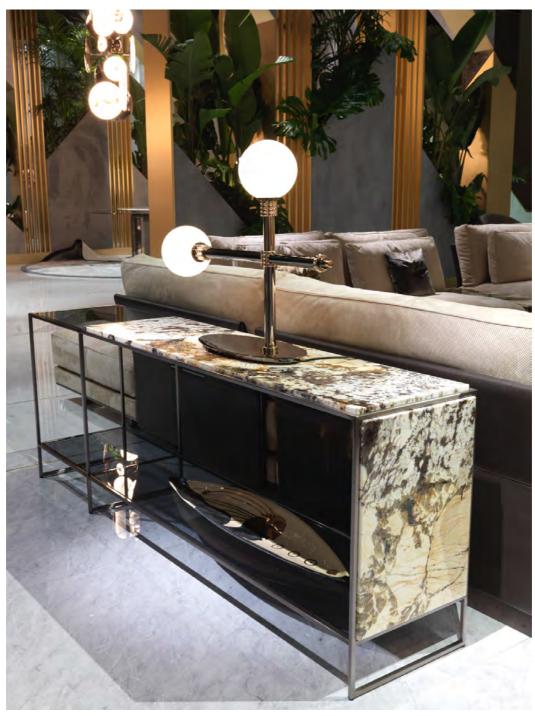

| <br>N° | Model    | Description                                                                                                                                                                                                                                             | Qty |
|--------|----------|---------------------------------------------------------------------------------------------------------------------------------------------------------------------------------------------------------------------------------------------------------|-----|
| E      | MONDRIAN | Console fitting into sofa rearback cm 180x37 H.65 Structure in gunmetal grey lacquered satin steel Composite top in Patagonia (Quartz) and smoked laminated glass Lower shelf in smoked laminated glass Lateral terminal element in Patagonia (Quartz). | 1   |
| F      | MONDRIAN | Console fitting sofa armrest cm 92x38 H.36 Structure in gunmetal grey lacquered satin steel Top in Patagonia (Quartz). Lower shelf in smoked laminated glass Lateral terminal element in Patagonia (Quartz).                                            | 1   |
| G      | ALPHA    | Wall lamp in brass and blown glass cm 55x20 H. 81 Structure in brass tubes with polished black nickle finishing Rings in polished gold lacquered solid brass Spherical diffuser in opaline satin blown glass                                            | 2   |
| Н      | ALPHA    | Big table lamp in brass and blown glass cm 73x20 H. 55 Structure in brass tubes with polished black nickle finishing Rings in polished gold lacquered solid brass Spherical diffuser in opaline satin blown glass                                       | 1   |
| I      | ALPHA    | Double floor lamp in brass and blown glass cm 106x30 H. 180 Structure in brass tubes with polished black nickle finishing Rings in polished gold lacquered solid brass Spherical diffuser in opaline satin blown glass                                  | 1   |
| L      | ALPHA    | Chandelier in brass and blown glass cm 111x15 H. 111 Structure in brass tubes with polished black nickle finishing Rings in polished gold lacquered solid brass Spherical diffuser in opaline satin blown glass                                         | 1   |
| M      | SHEE     | Mirror cm 160x70 Frame in gunmetal grey lacquered satin steel Inserts in Honey Onyx marble/ Arabescato Vagli marble/ shaped mirror                                                                                                                      | 1   |