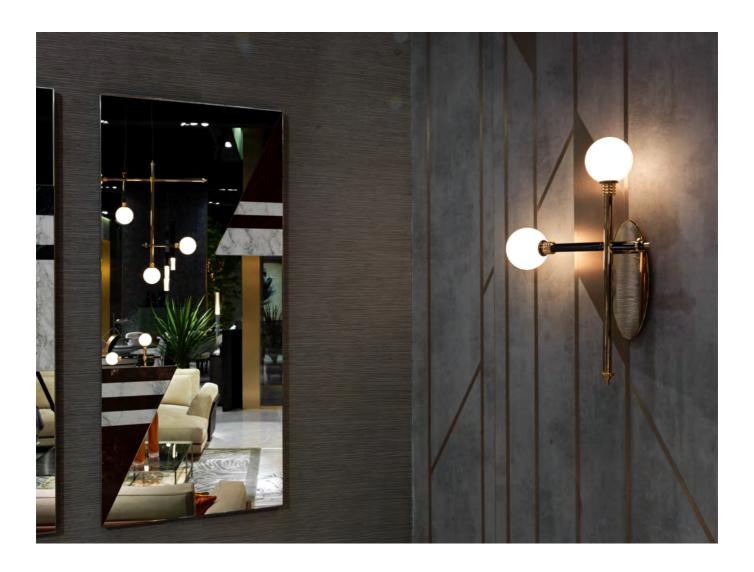

| <br>N° | Model    | Description                                                                                                                                                                                                                                             | Qty |
|--------|----------|---------------------------------------------------------------------------------------------------------------------------------------------------------------------------------------------------------------------------------------------------------|-----|
| E      | MONDRIAN | Console fitting into sofa rearback cm 180x37 H.65 Structure in gunmetal grey lacquered satin steel Composite top in Patagonia (Quartz) and smoked laminated glass Lower shelf in smoked laminated glass Lateral terminal element in Patagonia (Quartz). | 1   |
| F      | MONDRIAN | Console fitting sofa armrest cm 92x38 H.36 Structure in gunmetal grey lacquered satin steel Top in Patagonia (Quartz). Lower shelf in smoked laminated glass Lateral terminal element in Patagonia (Quartz).                                            | 1   |
| G      | ALPHA    | Wall lamp in brass and blown glass cm 55x20 H. 81 Structure in brass tubes with polished black nickle finishing Rings in polished gold lacquered solid brass Spherical diffuser in opaline satin blown glass                                            | 2   |
| Н      | ALPHA    | Big table lamp in brass and blown glass cm 73x20 H. 55 Structure in brass tubes with polished black nickle finishing Rings in polished gold lacquered solid brass Spherical diffuser in opaline satin blown glass                                       | 1   |
| I      | ALPHA    | Double floor lamp in brass and blown glass cm 106x30 H. 180 Structure in brass tubes with polished black nickle finishing Rings in polished gold lacquered solid brass Spherical diffuser in opaline satin blown glass                                  | 1   |
| L      | ALPHA    | Chandelier in brass and blown glass cm 111x15 H. 111 Structure in brass tubes with polished black nickle finishing Rings in polished gold lacquered solid brass Spherical diffuser in opaline satin blown glass                                         | 1   |
| M      | SHEE     | Mirror cm 160x70 Frame in gunmetal grey lacquered satin steel Inserts in Honey Onyx marble/ Arabescato Vagli marble/ shaped mirror                                                                                                                      | 1   |