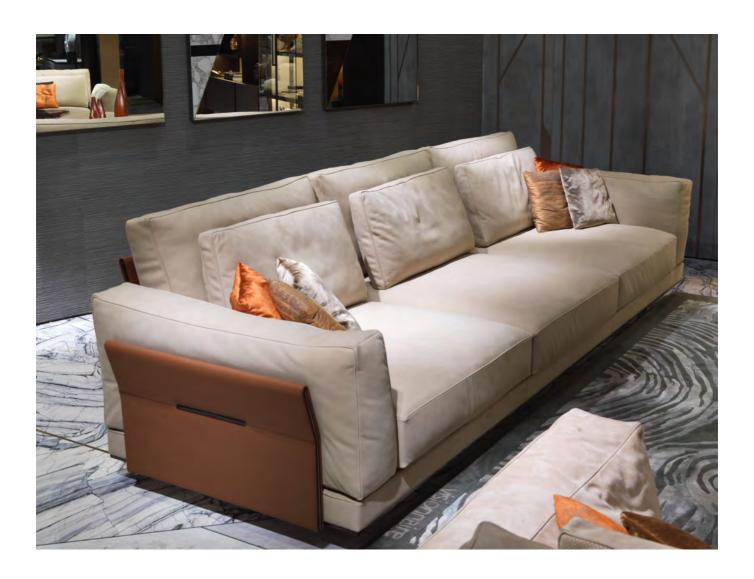

28\_Visio SdM 019\_0743

29\_Visio SdM 019\_0121

30\_Visio SdM 019\_0134

31\_Visio SdM 019\_0746

32\_Visio SdM 019\_0129

| I | N° | Model  | Description                                                                       | Qty |
|---|----|--------|-----------------------------------------------------------------------------------|-----|
| I |    |        |                                                                                   |     |
| ı | Α  | ANTHEM | Sofa composition:                                                                 | 1   |
| ı |    |        | Chaise Longue Large left - 138x160 H. 83 cm (Euro 14.869)                         |     |
| ı |    |        | Central element cm 100x104 H. 83 (Euro 8.242)                                     |     |
| ı |    |        | Pouf element cm 92x92 H. 41 (Euro 5.264)                                          |     |
| ı |    |        | Table for pouf cm 50x40 upholstered in leather Honeycomb 24299/20                 |     |
| ı |    |        | Bruno (Euro 1.831)                                                                |     |
| ı |    |        | Central element cm 174x104 H. 83 (Euro 14.061)                                    |     |
| ı |    |        | Right lateral element cm 115x104 H. 83 (Euro 10.016)                              |     |
| ı |    |        | Back supporting structure upholstered in printed leather Honeycomb 24299/20 Bruno |     |
| ı |    |        | Externally and internally upholstered in Nabuk Maestrale 24127/3405 Tartufo       |     |
| ı |    |        | Piping in Nabuk Maestrale 24127/3405 Tartufo                                      |     |
| ı |    |        | Steel parts finished with gunmetal grey satin lacquering                          |     |
| ı |    |        | Metal plates with engraved Visionnaire logo                                       |     |
| ı |    |        | ivictal plates with engraved visionnaire logo                                     |     |
| ı |    |        | ALTERNATIVE VERSION - Eu 34.085,00                                                |     |
| ı |    |        | Sofa composition:                                                                 |     |
| ı |    |        | Chaise Longue Large left - 138x160 H. 83 cm (Euro 9.716)                          |     |
| ı |    |        | Central element cm 100x104 H. 83 (Euro 5.473)                                     |     |
| ı |    |        | Pouf element cm 92x92 H. 41 (Euro 3.262)                                          |     |
| ı |    |        | Table for pouf cm 50x40 upholstered in leather Honeycomb 24299/20                 |     |
| ı |    |        | Bruno (Euro 1.831)                                                                |     |
| ı |    |        | Central element cm 174x104 H. 83 (Euro 8.964)                                     |     |
| ı |    |        | Right lateral element cm 115x104 H. 83 (Euro 6.670)                               |     |
| ı |    |        | Back supporting structure upholstered in printed leather Honeycomb 24299/20 Bruno |     |
| ı |    |        | Externally and internally upholstered in Vermeer 24175                            |     |
| ı |    |        | Piping in Nabuk Maestrale 24127/3405 Tartufo                                      |     |
| ı |    |        | Steel parts finishing with gunmetal grey satin lacquering                         |     |
| ı |    |        | Metal plates with engraved Visionnaire logo                                       |     |
| ı |    |        | ivietai piates with eligraved visionnaile logo                                    |     |
| ı |    |        | Loose cushions cm 35x35 Essential 24154/02 Creta                                  | 2   |
| ı |    |        | Loose cushions cm 35x35 Essential 24154/27 Talpa                                  | 2   |
| ı |    |        | Loose cushions cm 35x35 Khemar 24306/10 Mattone                                   | 2   |
| ı |    |        | Loose cushions cm 35x35 Khemar 24306/12 Sabbia                                    | 2   |
|   |    |        | · · · · · · · · · · · · · · · · · · ·                                             |     |
|   |    |        |                                                                                   |     |
|   |    |        |                                                                                   |     |
| ı |    |        |                                                                                   |     |
|   |    |        |                                                                                   |     |

| N° | Model    | Description                                                                                                                                                                                                                                                                                                                                                                                                                                                                                                                                   |   |  |
|----|----------|-----------------------------------------------------------------------------------------------------------------------------------------------------------------------------------------------------------------------------------------------------------------------------------------------------------------------------------------------------------------------------------------------------------------------------------------------------------------------------------------------------------------------------------------------|---|--|
|    |          |                                                                                                                                                                                                                                                                                                                                                                                                                                                                                                                                               |   |  |
| В  | ANTHEM   | Sofa cm 317x104 H. 83 Back supporting structure upholstered in printed leather Honeycomb 24299/19 Ruggine Seat cushions upholstered in leather Malta 24261/03 Beige Steel parts finished with gunmetal grey satin lacquering Metal plates with engraved Visionnaire logo                                                                                                                                                                                                                                                                      | 1 |  |
|    |          | ALTERNATIVE VERSION - Eu 16.668,00  Back supporting structure upholstered in printed leather Honeycomb 24299/19 Ruggine Seat cushions upholstered in fabric Vermeer 24175  Steel parts finished with gunmetal grey satin lacquering Metal plates with engraved Visionnaire logo                                                                                                                                                                                                                                                               |   |  |
|    |          | Loose cushions cm 35x35 Vermeer 24175/120 Papaya<br>Loose cushions cm. 35x35 Vermeer 24175/104 Bronzo                                                                                                                                                                                                                                                                                                                                                                                                                                         | 2 |  |
| С  | MONDRIAN | Low table cm 120x120 H.34 Structure in gunmetal grey satin steel Top in smoked laminated glass Lower shelf in composite marble Patagonia (Quartz).                                                                                                                                                                                                                                                                                                                                                                                            | 1 |  |
| D  | GENESIS  | Modular library cm 478X248 H. 38  Modular composition consisting of open units, doors and back panels  Main structure in aluminium with Bronze Sablé finishing  Sides/supporting pillars in B.181 Grey veneered wood with open-pore matt finishing  Back panels upholstered in leather Tender Leather 24309/34 Ghiaccio  Doors and structure steel profiles in gunmetal grey satin steel  Bottom and top panels in bronze mirror glass  Supporting pillars predisposed for Led lights insertion  Total Euro 66.387,00 (including accessories) | 1 |  |
|    | A        | Consisting of:  Unit with chest of drawers/shelf/open compartment Chest of drawers with 1 basket drawer with optional internal drawer with bronze glass front and internal storage tray Structure in B.181 Grey veneered wood with open-pore matt finishing Open cabinet with backlit rear panel in Calacatta Gold marble                                                                                                                                                                                                                     | 1 |  |