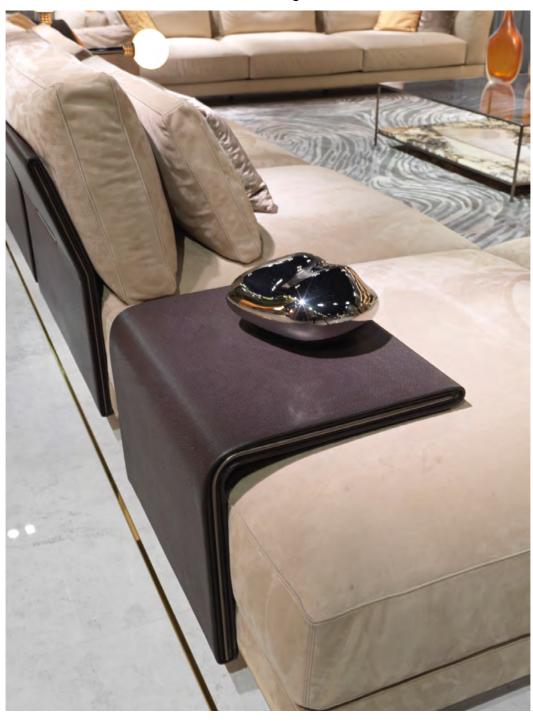

28\_Visio SdM 019\_0743

29\_Visio SdM 019\_0121

30\_Visio SdM 019\_0134

31\_Visio SdM 019\_0746

32\_Visio SdM 019\_0129

| I | N° | Model  | Description                                                                       | Qty |
|---|----|--------|-----------------------------------------------------------------------------------|-----|
| I |    |        |                                                                                   |     |
| ı | Α  | ANTHEM | Sofa composition:                                                                 | 1   |
| ı |    |        | Chaise Longue Large left - 138x160 H. 83 cm (Euro 14.869)                         |     |
| ı |    |        | Central element cm 100x104 H. 83 (Euro 8.242)                                     |     |
| ı |    |        | Pouf element cm 92x92 H. 41 (Euro 5.264)                                          |     |
| ı |    |        | Table for pouf cm 50x40 upholstered in leather Honeycomb 24299/20                 |     |
| ı |    |        | Bruno (Euro 1.831)                                                                |     |
| ı |    |        | Central element cm 174x104 H. 83 (Euro 14.061)                                    |     |
| ı |    |        | Right lateral element cm 115x104 H. 83 (Euro 10.016)                              |     |
| ı |    |        | Back supporting structure upholstered in printed leather Honeycomb 24299/20 Bruno |     |
| ı |    |        | Externally and internally upholstered in Nabuk Maestrale 24127/3405 Tartufo       |     |
| ı |    |        | Piping in Nabuk Maestrale 24127/3405 Tartufo                                      |     |
| ı |    |        | Steel parts finished with gunmetal grey satin lacquering                          |     |
| ı |    |        | Metal plates with engraved Visionnaire logo                                       |     |
| ı |    |        | ivictal plates with engraved visionnaire logo                                     |     |
| ı |    |        | ALTERNATIVE VERSION - Eu 34.085,00                                                |     |
| ı |    |        | Sofa composition:                                                                 |     |
| ı |    |        | Chaise Longue Large left - 138x160 H. 83 cm (Euro 9.716)                          |     |
| ı |    |        | Central element cm 100x104 H. 83 (Euro 5.473)                                     |     |
| ı |    |        | Pouf element cm 92x92 H. 41 (Euro 3.262)                                          |     |
| ı |    |        | Table for pouf cm 50x40 upholstered in leather Honeycomb 24299/20                 |     |
| ı |    |        | Bruno (Euro 1.831)                                                                |     |
| ı |    |        | Central element cm 174x104 H. 83 (Euro 8.964)                                     |     |
| ı |    |        | Right lateral element cm 115x104 H. 83 (Euro 6.670)                               |     |
| ı |    |        | Back supporting structure upholstered in printed leather Honeycomb 24299/20 Bruno |     |
| ı |    |        | Externally and internally upholstered in Vermeer 24175                            |     |
| ı |    |        | Piping in Nabuk Maestrale 24127/3405 Tartufo                                      |     |
| ı |    |        | Steel parts finishing with gunmetal grey satin lacquering                         |     |
| ı |    |        | Metal plates with engraved Visionnaire logo                                       |     |
| ı |    |        | ivietai piates with eligraved visionnaile logo                                    |     |
| ı |    |        | Loose cushions cm 35x35 Essential 24154/02 Creta                                  | 2   |
| ı |    |        | Loose cushions cm 35x35 Essential 24154/27 Talpa                                  | 2   |
| ı |    |        | Loose cushions cm 35x35 Khemar 24306/10 Mattone                                   | 2   |
| ı |    |        | Loose cushions cm 35x35 Khemar 24306/12 Sabbia                                    | 2   |
|   |    |        | · · · · · · · · · · · · · · · · · · ·                                             |     |
|   |    |        |                                                                                   |     |
|   |    |        |                                                                                   |     |
| ı |    |        |                                                                                   |     |
|   |    |        |                                                                                   |     |

| N° | Model    | Description                                                                                                                                                                                                                                                                                                                                                                                                                                                                                                                                   |   |  |
|----|----------|-----------------------------------------------------------------------------------------------------------------------------------------------------------------------------------------------------------------------------------------------------------------------------------------------------------------------------------------------------------------------------------------------------------------------------------------------------------------------------------------------------------------------------------------------|---|--|
|    |          |                                                                                                                                                                                                                                                                                                                                                                                                                                                                                                                                               |   |  |
| В  | ANTHEM   | Sofa cm 317x104 H. 83 Back supporting structure upholstered in printed leather Honeycomb 24299/19 Ruggine Seat cushions upholstered in leather Malta 24261/03 Beige Steel parts finished with gunmetal grey satin lacquering Metal plates with engraved Visionnaire logo                                                                                                                                                                                                                                                                      | 1 |  |
|    |          | ALTERNATIVE VERSION - Eu 16.668,00  Back supporting structure upholstered in printed leather Honeycomb 24299/19 Ruggine Seat cushions upholstered in fabric Vermeer 24175  Steel parts finished with gunmetal grey satin lacquering Metal plates with engraved Visionnaire logo                                                                                                                                                                                                                                                               |   |  |
|    |          | Loose cushions cm 35x35 Vermeer 24175/120 Papaya<br>Loose cushions cm. 35x35 Vermeer 24175/104 Bronzo                                                                                                                                                                                                                                                                                                                                                                                                                                         | 2 |  |
| С  | MONDRIAN | Low table cm 120x120 H.34 Structure in gunmetal grey satin steel Top in smoked laminated glass Lower shelf in composite marble Patagonia (Quartz).                                                                                                                                                                                                                                                                                                                                                                                            | 1 |  |
| D  | GENESIS  | Modular library cm 478X248 H. 38  Modular composition consisting of open units, doors and back panels  Main structure in aluminium with Bronze Sablé finishing  Sides/supporting pillars in B.181 Grey veneered wood with open-pore matt finishing  Back panels upholstered in leather Tender Leather 24309/34 Ghiaccio  Doors and structure steel profiles in gunmetal grey satin steel  Bottom and top panels in bronze mirror glass  Supporting pillars predisposed for Led lights insertion  Total Euro 66.387,00 (including accessories) | 1 |  |
|    | A        | Consisting of:  Unit with chest of drawers/shelf/open compartment Chest of drawers with 1 basket drawer with optional internal drawer with bronze glass front and internal storage tray Structure in B.181 Grey veneered wood with open-pore matt finishing Open cabinet with backlit rear panel in Calacatta Gold marble                                                                                                                                                                                                                     | 1 |  |

| <br>N° | Model    | Description                                                                                                                                                                                                                                             | Qty |
|--------|----------|---------------------------------------------------------------------------------------------------------------------------------------------------------------------------------------------------------------------------------------------------------|-----|
| E      | MONDRIAN | Console fitting into sofa rearback cm 180x37 H.65 Structure in gunmetal grey lacquered satin steel Composite top in Patagonia (Quartz) and smoked laminated glass Lower shelf in smoked laminated glass Lateral terminal element in Patagonia (Quartz). | 1   |
| F      | MONDRIAN | Console fitting sofa armrest cm 92x38 H.36 Structure in gunmetal grey lacquered satin steel Top in Patagonia (Quartz). Lower shelf in smoked laminated glass Lateral terminal element in Patagonia (Quartz).                                            | 1   |
| G      | ALPHA    | Wall lamp in brass and blown glass cm 55x20 H. 81 Structure in brass tubes with polished black nickle finishing Rings in polished gold lacquered solid brass Spherical diffuser in opaline satin blown glass                                            | 2   |
| Н      | ALPHA    | Big table lamp in brass and blown glass cm 73x20 H. 55 Structure in brass tubes with polished black nickle finishing Rings in polished gold lacquered solid brass Spherical diffuser in opaline satin blown glass                                       | 1   |
| I      | ALPHA    | Double floor lamp in brass and blown glass cm 106x30 H. 180 Structure in brass tubes with polished black nickle finishing Rings in polished gold lacquered solid brass Spherical diffuser in opaline satin blown glass                                  | 1   |
| L      | ALPHA    | Chandelier in brass and blown glass cm 111x15 H. 111 Structure in brass tubes with polished black nickle finishing Rings in polished gold lacquered solid brass Spherical diffuser in opaline satin blown glass                                         | 1   |
| M      | SHEE     | Mirror cm 160x70 Frame in gunmetal grey lacquered satin steel Inserts in Honey Onyx marble/ Arabescato Vagli marble/ shaped mirror                                                                                                                      | 1   |