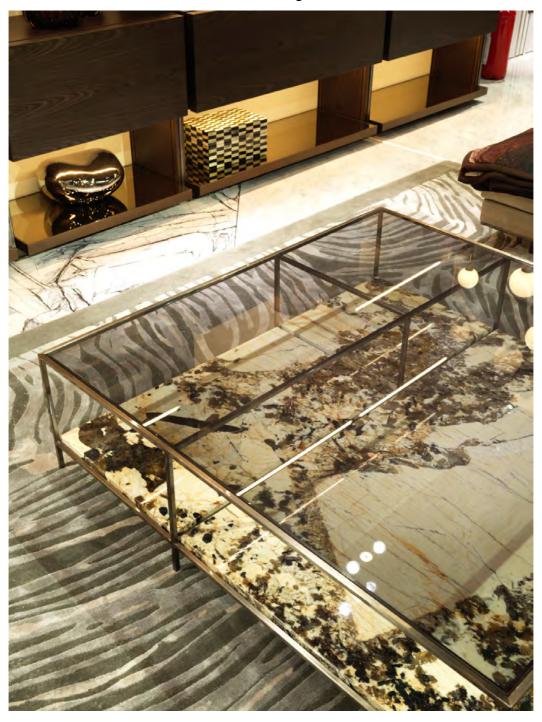

| N° | Model    | Description                                                                                                                                                                                                                                                                                                                                                                                                                                                                                                                                   |   |  |
|----|----------|-----------------------------------------------------------------------------------------------------------------------------------------------------------------------------------------------------------------------------------------------------------------------------------------------------------------------------------------------------------------------------------------------------------------------------------------------------------------------------------------------------------------------------------------------|---|--|
|    |          |                                                                                                                                                                                                                                                                                                                                                                                                                                                                                                                                               |   |  |
| В  | ANTHEM   | Sofa cm 317x104 H. 83 Back supporting structure upholstered in printed leather Honeycomb 24299/19 Ruggine Seat cushions upholstered in leather Malta 24261/03 Beige Steel parts finished with gunmetal grey satin lacquering Metal plates with engraved Visionnaire logo                                                                                                                                                                                                                                                                      | 1 |  |
|    |          | ALTERNATIVE VERSION - Eu 16.668,00  Back supporting structure upholstered in printed leather Honeycomb 24299/19 Ruggine Seat cushions upholstered in fabric Vermeer 24175  Steel parts finished with gunmetal grey satin lacquering Metal plates with engraved Visionnaire logo                                                                                                                                                                                                                                                               |   |  |
|    |          | Loose cushions cm 35x35 Vermeer 24175/120 Papaya<br>Loose cushions cm. 35x35 Vermeer 24175/104 Bronzo                                                                                                                                                                                                                                                                                                                                                                                                                                         | 2 |  |
| С  | MONDRIAN | Low table cm 120x120 H.34 Structure in gunmetal grey satin steel Top in smoked laminated glass Lower shelf in composite marble Patagonia (Quartz).                                                                                                                                                                                                                                                                                                                                                                                            | 1 |  |
| D  | GENESIS  | Modular library cm 478X248 H. 38  Modular composition consisting of open units, doors and back panels  Main structure in aluminium with Bronze Sablé finishing  Sides/supporting pillars in B.181 Grey veneered wood with open-pore matt finishing  Back panels upholstered in leather Tender Leather 24309/34 Ghiaccio  Doors and structure steel profiles in gunmetal grey satin steel  Bottom and top panels in bronze mirror glass  Supporting pillars predisposed for Led lights insertion  Total Euro 66.387,00 (including accessories) | 1 |  |
|    | A        | Consisting of:  Unit with chest of drawers/shelf/open compartment Chest of drawers with 1 basket drawer with optional internal drawer with bronze glass front and internal storage tray Structure in B.181 Grey veneered wood with open-pore matt finishing Open cabinet with backlit rear panel in Calacatta Gold marble                                                                                                                                                                                                                     | 1 |  |