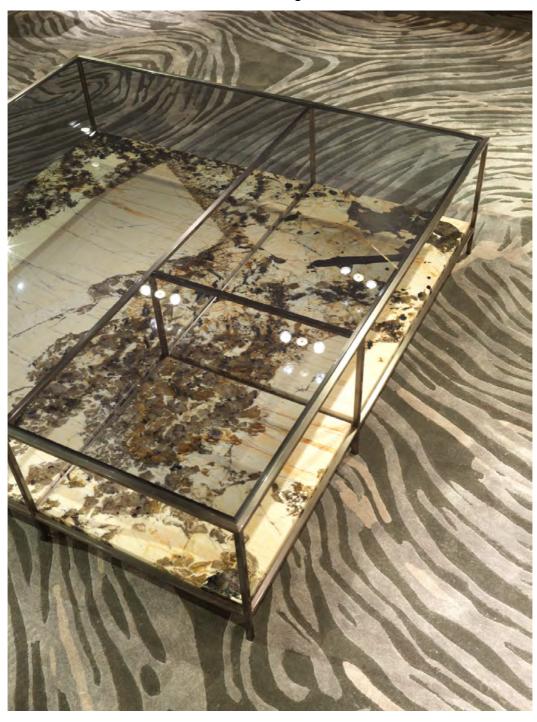

| N° | Model    | Description                                                                                                                                                                                                                                                                                                                                                                                                                                                                                                                                   |   |  |
|----|----------|-----------------------------------------------------------------------------------------------------------------------------------------------------------------------------------------------------------------------------------------------------------------------------------------------------------------------------------------------------------------------------------------------------------------------------------------------------------------------------------------------------------------------------------------------|---|--|
|    |          |                                                                                                                                                                                                                                                                                                                                                                                                                                                                                                                                               |   |  |
| В  | ANTHEM   | Sofa cm 317x104 H. 83 Back supporting structure upholstered in printed leather Honeycomb 24299/19 Ruggine Seat cushions upholstered in leather Malta 24261/03 Beige Steel parts finished with gunmetal grey satin lacquering Metal plates with engraved Visionnaire logo                                                                                                                                                                                                                                                                      | 1 |  |
|    |          | ALTERNATIVE VERSION - Eu 16.668,00  Back supporting structure upholstered in printed leather Honeycomb 24299/19 Ruggine Seat cushions upholstered in fabric Vermeer 24175  Steel parts finished with gunmetal grey satin lacquering Metal plates with engraved Visionnaire logo                                                                                                                                                                                                                                                               |   |  |
|    |          | Loose cushions cm 35x35 Vermeer 24175/120 Papaya<br>Loose cushions cm. 35x35 Vermeer 24175/104 Bronzo                                                                                                                                                                                                                                                                                                                                                                                                                                         | 2 |  |
| С  | MONDRIAN | Low table cm 120x120 H.34 Structure in gunmetal grey satin steel Top in smoked laminated glass Lower shelf in composite marble Patagonia (Quartz).                                                                                                                                                                                                                                                                                                                                                                                            | 1 |  |
| D  | GENESIS  | Modular library cm 478X248 H. 38  Modular composition consisting of open units, doors and back panels  Main structure in aluminium with Bronze Sablé finishing  Sides/supporting pillars in B.181 Grey veneered wood with open-pore matt finishing  Back panels upholstered in leather Tender Leather 24309/34 Ghiaccio  Doors and structure steel profiles in gunmetal grey satin steel  Bottom and top panels in bronze mirror glass  Supporting pillars predisposed for Led lights insertion  Total Euro 66.387,00 (including accessories) | 1 |  |
|    | A        | Consisting of:  Unit with chest of drawers/shelf/open compartment Chest of drawers with 1 basket drawer with optional internal drawer with bronze glass front and internal storage tray Structure in B.181 Grey veneered wood with open-pore matt finishing Open cabinet with backlit rear panel in Calacatta Gold marble                                                                                                                                                                                                                     | 1 |  |