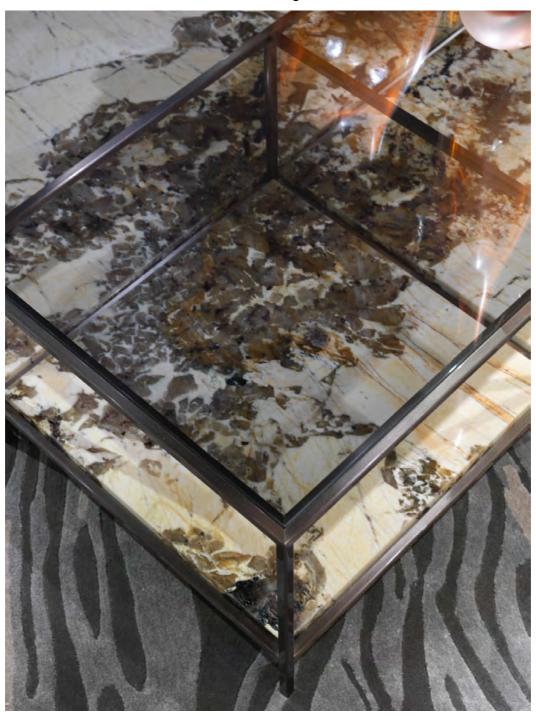

| N° | Model    | Description                                                                                                                                                                                                                                                                                                                                                                                                                                                                                                                                   |   |  |
|----|----------|-----------------------------------------------------------------------------------------------------------------------------------------------------------------------------------------------------------------------------------------------------------------------------------------------------------------------------------------------------------------------------------------------------------------------------------------------------------------------------------------------------------------------------------------------|---|--|
|    |          |                                                                                                                                                                                                                                                                                                                                                                                                                                                                                                                                               |   |  |
| В  | ANTHEM   | Sofa cm 317x104 H. 83 Back supporting structure upholstered in printed leather Honeycomb 24299/19 Ruggine Seat cushions upholstered in leather Malta 24261/03 Beige Steel parts finished with gunmetal grey satin lacquering Metal plates with engraved Visionnaire logo                                                                                                                                                                                                                                                                      | 1 |  |
|    |          | ALTERNATIVE VERSION - Eu 16.668,00  Back supporting structure upholstered in printed leather Honeycomb 24299/19 Ruggine Seat cushions upholstered in fabric Vermeer 24175  Steel parts finished with gunmetal grey satin lacquering Metal plates with engraved Visionnaire logo                                                                                                                                                                                                                                                               |   |  |
|    |          | Loose cushions cm 35x35 Vermeer 24175/120 Papaya<br>Loose cushions cm. 35x35 Vermeer 24175/104 Bronzo                                                                                                                                                                                                                                                                                                                                                                                                                                         | 2 |  |
| С  | MONDRIAN | Low table cm 120x120 H.34 Structure in gunmetal grey satin steel Top in smoked laminated glass Lower shelf in composite marble Patagonia (Quartz).                                                                                                                                                                                                                                                                                                                                                                                            | 1 |  |
| D  | GENESIS  | Modular library cm 478X248 H. 38  Modular composition consisting of open units, doors and back panels  Main structure in aluminium with Bronze Sablé finishing  Sides/supporting pillars in B.181 Grey veneered wood with open-pore matt finishing  Back panels upholstered in leather Tender Leather 24309/34 Ghiaccio  Doors and structure steel profiles in gunmetal grey satin steel  Bottom and top panels in bronze mirror glass  Supporting pillars predisposed for Led lights insertion  Total Euro 66.387,00 (including accessories) | 1 |  |
|    | A        | Consisting of:  Unit with chest of drawers/shelf/open compartment Chest of drawers with 1 basket drawer with optional internal drawer with bronze glass front and internal storage tray Structure in B.181 Grey veneered wood with open-pore matt finishing Open cabinet with backlit rear panel in Calacatta Gold marble                                                                                                                                                                                                                     | 1 |  |