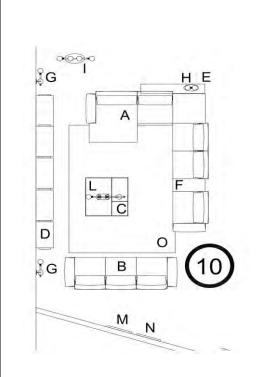

28\_Visio SdM 019\_0743

29\_Visio SdM 019\_0121

30\_Visio SdM 019\_0134

31\_Visio SdM 019\_0746

32\_Visio SdM 019\_0129

| I | N° | Model  | Description                                                                       | Qty |
|---|----|--------|-----------------------------------------------------------------------------------|-----|
| I |    |        |                                                                                   |     |
| ı | Α  | ANTHEM | Sofa composition:                                                                 | 1   |
| ı |    |        | Chaise Longue Large left - 138x160 H. 83 cm (Euro 14.869)                         |     |
| ı |    |        | Central element cm 100x104 H. 83 (Euro 8.242)                                     |     |
| ı |    |        | Pouf element cm 92x92 H. 41 (Euro 5.264)                                          |     |
| ı |    |        | Table for pouf cm 50x40 upholstered in leather Honeycomb 24299/20                 |     |
| ı |    |        | Bruno (Euro 1.831)                                                                |     |
| ı |    |        | Central element cm 174x104 H. 83 (Euro 14.061)                                    |     |
| ı |    |        | Right lateral element cm 115x104 H. 83 (Euro 10.016)                              |     |
| ı |    |        | Back supporting structure upholstered in printed leather Honeycomb 24299/20 Bruno |     |
| ı |    |        | Externally and internally upholstered in Nabuk Maestrale 24127/3405 Tartufo       |     |
| ı |    |        | Piping in Nabuk Maestrale 24127/3405 Tartufo                                      |     |
| ı |    |        | Steel parts finished with gunmetal grey satin lacquering                          |     |
| ı |    |        | Metal plates with engraved Visionnaire logo                                       |     |
| ı |    |        | ivictal plates with engraved visionnaire logo                                     |     |
| ı |    |        | ALTERNATIVE VERSION - Eu 34.085,00                                                |     |
| ı |    |        | Sofa composition:                                                                 |     |
| ı |    |        | Chaise Longue Large left - 138x160 H. 83 cm (Euro 9.716)                          |     |
| ı |    |        | Central element cm 100x104 H. 83 (Euro 5.473)                                     |     |
| ı |    |        | Pouf element cm 92x92 H. 41 (Euro 3.262)                                          |     |
| ı |    |        | Table for pouf cm 50x40 upholstered in leather Honeycomb 24299/20                 |     |
| ı |    |        | Bruno (Euro 1.831)                                                                |     |
| ı |    |        | Central element cm 174x104 H. 83 (Euro 8.964)                                     |     |
| ı |    |        | Right lateral element cm 115x104 H. 83 (Euro 6.670)                               |     |
| ı |    |        | Back supporting structure upholstered in printed leather Honeycomb 24299/20 Bruno |     |
| ı |    |        | Externally and internally upholstered in Vermeer 24175                            |     |
| ı |    |        | Piping in Nabuk Maestrale 24127/3405 Tartufo                                      |     |
| ı |    |        | Steel parts finishing with gunmetal grey satin lacquering                         |     |
| ı |    |        | Metal plates with engraved Visionnaire logo                                       |     |
| ı |    |        | ivietai piates with eligraved visionnaile logo                                    |     |
| ı |    |        | Loose cushions cm 35x35 Essential 24154/02 Creta                                  | 2   |
| ı |    |        | Loose cushions cm 35x35 Essential 24154/27 Talpa                                  | 2   |
| ı |    |        | Loose cushions cm 35x35 Khemar 24306/10 Mattone                                   | 2   |
| ı |    |        | Loose cushions cm 35x35 Khemar 24306/12 Sabbia                                    | 2   |
|   |    |        | · · · · · · · · · · · · · · · · · · ·                                             |     |
|   |    |        |                                                                                   |     |
|   |    |        |                                                                                   |     |
| ı |    |        |                                                                                   |     |
|   |    |        |                                                                                   |     |

| N° | Model    | Description                                                                                                                                                                                                                                                                                                                                                                                                                                                                                                                                   |   |  |
|----|----------|-----------------------------------------------------------------------------------------------------------------------------------------------------------------------------------------------------------------------------------------------------------------------------------------------------------------------------------------------------------------------------------------------------------------------------------------------------------------------------------------------------------------------------------------------|---|--|
|    |          |                                                                                                                                                                                                                                                                                                                                                                                                                                                                                                                                               |   |  |
| В  | ANTHEM   | Sofa cm 317x104 H. 83 Back supporting structure upholstered in printed leather Honeycomb 24299/19 Ruggine Seat cushions upholstered in leather Malta 24261/03 Beige Steel parts finished with gunmetal grey satin lacquering Metal plates with engraved Visionnaire logo                                                                                                                                                                                                                                                                      | 1 |  |
|    |          | ALTERNATIVE VERSION - Eu 16.668,00  Back supporting structure upholstered in printed leather Honeycomb 24299/19 Ruggine Seat cushions upholstered in fabric Vermeer 24175  Steel parts finished with gunmetal grey satin lacquering Metal plates with engraved Visionnaire logo                                                                                                                                                                                                                                                               |   |  |
|    |          | Loose cushions cm 35x35 Vermeer 24175/120 Papaya<br>Loose cushions cm. 35x35 Vermeer 24175/104 Bronzo                                                                                                                                                                                                                                                                                                                                                                                                                                         | 2 |  |
| С  | MONDRIAN | Low table cm 120x120 H.34 Structure in gunmetal grey satin steel Top in smoked laminated glass Lower shelf in composite marble Patagonia (Quartz).                                                                                                                                                                                                                                                                                                                                                                                            | 1 |  |
| D  | GENESIS  | Modular library cm 478X248 H. 38  Modular composition consisting of open units, doors and back panels  Main structure in aluminium with Bronze Sablé finishing  Sides/supporting pillars in B.181 Grey veneered wood with open-pore matt finishing  Back panels upholstered in leather Tender Leather 24309/34 Ghiaccio  Doors and structure steel profiles in gunmetal grey satin steel  Bottom and top panels in bronze mirror glass  Supporting pillars predisposed for Led lights insertion  Total Euro 66.387,00 (including accessories) | 1 |  |
|    | A        | Consisting of:  Unit with chest of drawers/shelf/open compartment Chest of drawers with 1 basket drawer with optional internal drawer with bronze glass front and internal storage tray Structure in B.181 Grey veneered wood with open-pore matt finishing Open cabinet with backlit rear panel in Calacatta Gold marble                                                                                                                                                                                                                     | 1 |  |

|        | N° | Model | Description                                                                                                                                                                                                                                                                                                                                                                                                                                                                     | Qty |
|--------|----|-------|---------------------------------------------------------------------------------------------------------------------------------------------------------------------------------------------------------------------------------------------------------------------------------------------------------------------------------------------------------------------------------------------------------------------------------------------------------------------------------|-----|
|        |    |       | Structure in B.181 Grey veneered wood with open-pore matt finishing                                                                                                                                                                                                                                                                                                                                                                                                             |     |
|        |    |       | Shelf with structure with Bronze Sablé finishing and built-in bronze glass                                                                                                                                                                                                                                                                                                                                                                                                      |     |
|        |    |       | Optional internal drawer:                                                                                                                                                                                                                                                                                                                                                                                                                                                       | 1   |
|        |    | В     | Unit with 2 doors in clear glass  Shelves with structure with Bronze Sablé finishing and built-in bronze glass Back/lateral panels internally upholstered in leather Tender 24309/34 Ghiaccio                                                                                                                                                                                                                                                                                   | 1   |
| G HE   |    | c .   | Unit with chest of drawers/shelf/open compartment Chest of drawers with 1 basket drawer Structure in B.181 Grey veneered wood with open-pore matt finishing Open cabinet with backlit rear panel in Calacatta Gold marble Structure in B.181 Grey veneered wood with open-pore matt finishing Shelf with structure with Bronze Sablé finishing and built-in bronze glass                                                                                                        | 1   |
| D O 10 |    | D     | Unit with chest of drawers/shelf/open compartment Chest of drawers with basket drawer equipped with optional internal drawer with Structure in B.181 Grey veneered wood with open-pore matt finishing Open cabinet with backlit rear panel in Calacatta Gold marble Structure in B.181 Grey veneered wood with open-pore matt finishing Shelf with structure with Bronze Sablé finishing and built-in bronze glass Euro 14.145,00 + Optional internal drawer cm 105 Euro 738,00 | 1   |
|        |    |       | Optional internal drawer cm 105:                                                                                                                                                                                                                                                                                                                                                                                                                                                | 1   |
| M N    |    | E     | Unit with chest of drawers/shelf/open compartment Chest of drawers with basket drawer equipped with optional bottlerack. Structure in B.181 Grey veneered wood with open-pore matt finishing Open cabinet with backlit rear panel in Calacatta Gold marble Structure in B.181 Grey veneered wood with open-pore matt finishing Shelf with structure with Bronze Sablé finishing and built-in bronze glass                                                                       | 1   |
|        |    |       | Optional bottle rack:                                                                                                                                                                                                                                                                                                                                                                                                                                                           | 1   |
|        |    |       | Right terminal side panel<br>in B.181 Grey veneered wood with open-pore matt finishing<br>structure in aluminium with Bronze Sablé finishing<br>predisposed for Led lights insertion                                                                                                                                                                                                                                                                                            | 1   |

| <br>N° | Model    | Description                                                                                                                                                                                                                                             | Qty |
|--------|----------|---------------------------------------------------------------------------------------------------------------------------------------------------------------------------------------------------------------------------------------------------------|-----|
| E      | MONDRIAN | Console fitting into sofa rearback cm 180x37 H.65 Structure in gunmetal grey lacquered satin steel Composite top in Patagonia (Quartz) and smoked laminated glass Lower shelf in smoked laminated glass Lateral terminal element in Patagonia (Quartz). | 1   |
| F      | MONDRIAN | Console fitting sofa armrest cm 92x38 H.36 Structure in gunmetal grey lacquered satin steel Top in Patagonia (Quartz). Lower shelf in smoked laminated glass Lateral terminal element in Patagonia (Quartz).                                            | 1   |
| G      | ALPHA    | Wall lamp in brass and blown glass cm 55x20 H. 81 Structure in brass tubes with polished black nickle finishing Rings in polished gold lacquered solid brass Spherical diffuser in opaline satin blown glass                                            | 2   |
| Н      | ALPHA    | Big table lamp in brass and blown glass cm 73x20 H. 55 Structure in brass tubes with polished black nickle finishing Rings in polished gold lacquered solid brass Spherical diffuser in opaline satin blown glass                                       | 1   |
| I      | ALPHA    | Double floor lamp in brass and blown glass cm 106x30 H. 180 Structure in brass tubes with polished black nickle finishing Rings in polished gold lacquered solid brass Spherical diffuser in opaline satin blown glass                                  | 1   |
| L      | ALPHA    | Chandelier in brass and blown glass cm 111x15 H. 111 Structure in brass tubes with polished black nickle finishing Rings in polished gold lacquered solid brass Spherical diffuser in opaline satin blown glass                                         | 1   |
| M      | SHEE     | Mirror cm 160x70 Frame in gunmetal grey lacquered satin steel Inserts in Honey Onyx marble/ Arabescato Vagli marble/ shaped mirror                                                                                                                      | 1   |

| √isiönnäire |    |       | HALL 5 - SALONE DEL MOBILE MILANO 2019 Pricelist                                                                                   |     |
|-------------|----|-------|------------------------------------------------------------------------------------------------------------------------------------|-----|
|             | N° | Model | Description                                                                                                                        | Qty |
|             | N  | EARP  | Mirror cm 160x70 Frame in gunmetal grey lacquered satin steel Inserts in Honey Onyx marble/ Arabescato Vagli marble/ shaped mirror | 1   |
|             | 0  | REGIS | Carpet cm. 300x400                                                                                                                 | 1   |
|             |    |       | TOTAL ROOM 10                                                                                                                      | 0   |