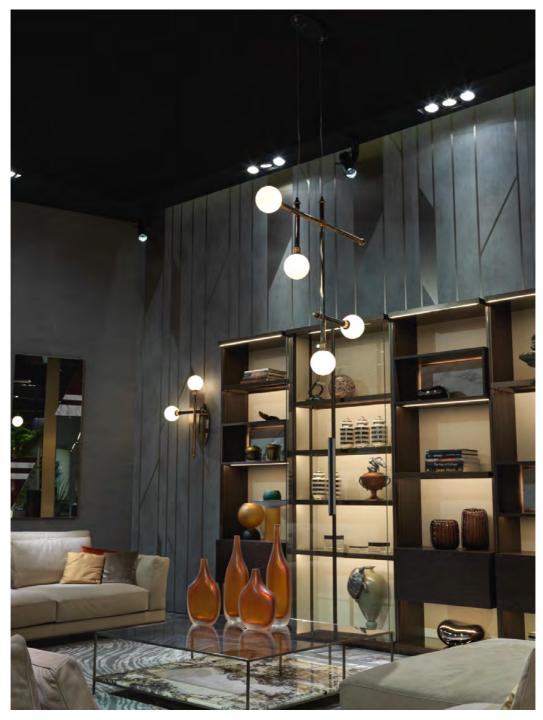

| <br>N° | Model    | Description                                                                                                                                                                                                                                             | Qty |
|--------|----------|---------------------------------------------------------------------------------------------------------------------------------------------------------------------------------------------------------------------------------------------------------|-----|
| E      | MONDRIAN | Console fitting into sofa rearback cm 180x37 H.65 Structure in gunmetal grey lacquered satin steel Composite top in Patagonia (Quartz) and smoked laminated glass Lower shelf in smoked laminated glass Lateral terminal element in Patagonia (Quartz). | 1   |
| F      | MONDRIAN | Console fitting sofa armrest cm 92x38 H.36 Structure in gunmetal grey lacquered satin steel Top in Patagonia (Quartz). Lower shelf in smoked laminated glass Lateral terminal element in Patagonia (Quartz).                                            | 1   |
| G      | ALPHA    | Wall lamp in brass and blown glass cm 55x20 H. 81 Structure in brass tubes with polished black nickle finishing Rings in polished gold lacquered solid brass Spherical diffuser in opaline satin blown glass                                            | 2   |
| Н      | ALPHA    | Big table lamp in brass and blown glass cm 73x20 H. 55 Structure in brass tubes with polished black nickle finishing Rings in polished gold lacquered solid brass Spherical diffuser in opaline satin blown glass                                       | 1   |
| I      | ALPHA    | Double floor lamp in brass and blown glass cm 106x30 H. 180 Structure in brass tubes with polished black nickle finishing Rings in polished gold lacquered solid brass Spherical diffuser in opaline satin blown glass                                  | 1   |
| L      | ALPHA    | Chandelier in brass and blown glass cm 111x15 H. 111 Structure in brass tubes with polished black nickle finishing Rings in polished gold lacquered solid brass Spherical diffuser in opaline satin blown glass                                         | 1   |
| M      | SHEE     | Mirror cm 160x70 Frame in gunmetal grey lacquered satin steel Inserts in Honey Onyx marble/ Arabescato Vagli marble/ shaped mirror                                                                                                                      | 1   |