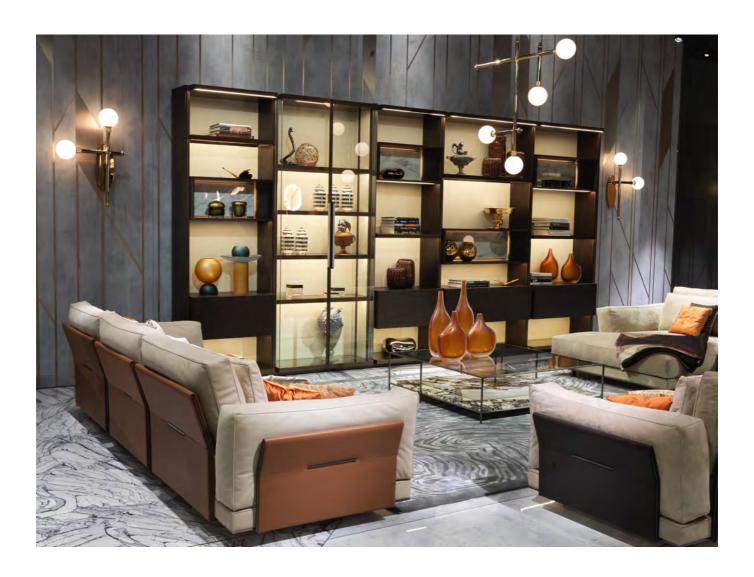

| N° | Model    | Description                                                                                                                                                                                                                                                                                                                                                                                                                                                                                                                                   |   |  |
|----|----------|-----------------------------------------------------------------------------------------------------------------------------------------------------------------------------------------------------------------------------------------------------------------------------------------------------------------------------------------------------------------------------------------------------------------------------------------------------------------------------------------------------------------------------------------------|---|--|
|    |          |                                                                                                                                                                                                                                                                                                                                                                                                                                                                                                                                               |   |  |
| В  | ANTHEM   | Sofa cm 317x104 H. 83 Back supporting structure upholstered in printed leather Honeycomb 24299/19 Ruggine Seat cushions upholstered in leather Malta 24261/03 Beige Steel parts finished with gunmetal grey satin lacquering Metal plates with engraved Visionnaire logo                                                                                                                                                                                                                                                                      | 1 |  |
|    |          | ALTERNATIVE VERSION - Eu 16.668,00  Back supporting structure upholstered in printed leather Honeycomb 24299/19 Ruggine Seat cushions upholstered in fabric Vermeer 24175  Steel parts finished with gunmetal grey satin lacquering Metal plates with engraved Visionnaire logo                                                                                                                                                                                                                                                               |   |  |
|    |          | Loose cushions cm 35x35 Vermeer 24175/120 Papaya<br>Loose cushions cm. 35x35 Vermeer 24175/104 Bronzo                                                                                                                                                                                                                                                                                                                                                                                                                                         | 2 |  |
| С  | MONDRIAN | Low table cm 120x120 H.34 Structure in gunmetal grey satin steel Top in smoked laminated glass Lower shelf in composite marble Patagonia (Quartz).                                                                                                                                                                                                                                                                                                                                                                                            | 1 |  |
| D  | GENESIS  | Modular library cm 478X248 H. 38  Modular composition consisting of open units, doors and back panels  Main structure in aluminium with Bronze Sablé finishing  Sides/supporting pillars in B.181 Grey veneered wood with open-pore matt finishing  Back panels upholstered in leather Tender Leather 24309/34 Ghiaccio  Doors and structure steel profiles in gunmetal grey satin steel  Bottom and top panels in bronze mirror glass  Supporting pillars predisposed for Led lights insertion  Total Euro 66.387,00 (including accessories) | 1 |  |
|    | A        | Consisting of:  Unit with chest of drawers/shelf/open compartment Chest of drawers with 1 basket drawer with optional internal drawer with bronze glass front and internal storage tray Structure in B.181 Grey veneered wood with open-pore matt finishing Open cabinet with backlit rear panel in Calacatta Gold marble                                                                                                                                                                                                                     | 1 |  |

|        | N° | Model | Description                                                                                                                                                                                                                                                                                                                                                                                                                                                                     | Qty |
|--------|----|-------|---------------------------------------------------------------------------------------------------------------------------------------------------------------------------------------------------------------------------------------------------------------------------------------------------------------------------------------------------------------------------------------------------------------------------------------------------------------------------------|-----|
|        |    |       | Structure in B.181 Grey veneered wood with open-pore matt finishing                                                                                                                                                                                                                                                                                                                                                                                                             |     |
|        |    |       | Shelf with structure with Bronze Sablé finishing and built-in bronze glass                                                                                                                                                                                                                                                                                                                                                                                                      |     |
|        |    |       | Optional internal drawer:                                                                                                                                                                                                                                                                                                                                                                                                                                                       | 1   |
|        |    | В     | Unit with 2 doors in clear glass  Shelves with structure with Bronze Sablé finishing and built-in bronze glass Back/lateral panels internally upholstered in leather Tender 24309/34 Ghiaccio                                                                                                                                                                                                                                                                                   | 1   |
| G HE   |    | c .   | Unit with chest of drawers/shelf/open compartment Chest of drawers with 1 basket drawer Structure in B.181 Grey veneered wood with open-pore matt finishing Open cabinet with backlit rear panel in Calacatta Gold marble Structure in B.181 Grey veneered wood with open-pore matt finishing Shelf with structure with Bronze Sablé finishing and built-in bronze glass                                                                                                        | 1   |
| D O 10 |    | D     | Unit with chest of drawers/shelf/open compartment Chest of drawers with basket drawer equipped with optional internal drawer with Structure in B.181 Grey veneered wood with open-pore matt finishing Open cabinet with backlit rear panel in Calacatta Gold marble Structure in B.181 Grey veneered wood with open-pore matt finishing Shelf with structure with Bronze Sablé finishing and built-in bronze glass Euro 14.145,00 + Optional internal drawer cm 105 Euro 738,00 | 1   |
|        |    |       | Optional internal drawer cm 105:                                                                                                                                                                                                                                                                                                                                                                                                                                                | 1   |
| M N    |    | E     | Unit with chest of drawers/shelf/open compartment Chest of drawers with basket drawer equipped with optional bottlerack. Structure in B.181 Grey veneered wood with open-pore matt finishing Open cabinet with backlit rear panel in Calacatta Gold marble Structure in B.181 Grey veneered wood with open-pore matt finishing Shelf with structure with Bronze Sablé finishing and built-in bronze glass                                                                       | 1   |
|        |    |       | Optional bottle rack:                                                                                                                                                                                                                                                                                                                                                                                                                                                           | 1   |
|        |    |       | Right terminal side panel<br>in B.181 Grey veneered wood with open-pore matt finishing<br>structure in aluminium with Bronze Sablé finishing<br>predisposed for Led lights insertion                                                                                                                                                                                                                                                                                            | 1   |