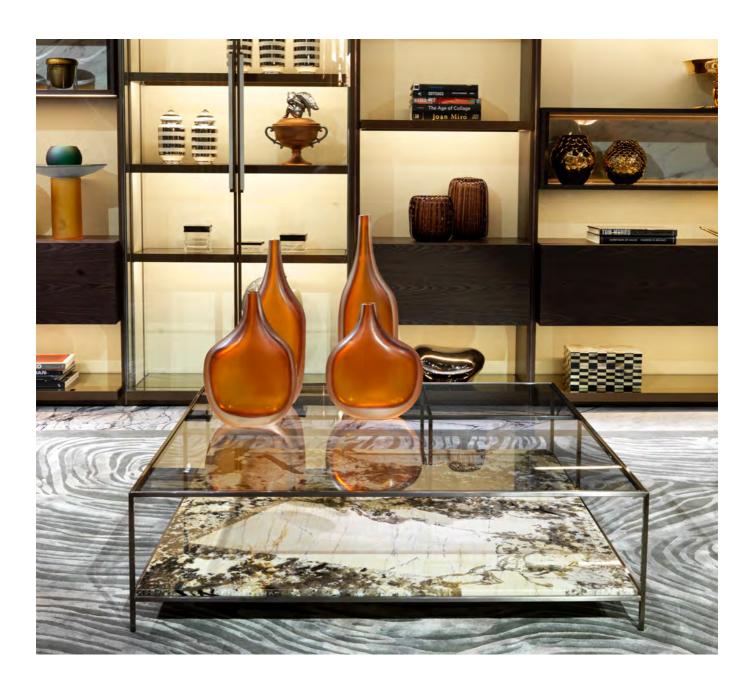

| N° | Model    | Description                                                                                                                                                                                                                                                                                                                                                                                                                                                                                                                                   |   |  |
|----|----------|-----------------------------------------------------------------------------------------------------------------------------------------------------------------------------------------------------------------------------------------------------------------------------------------------------------------------------------------------------------------------------------------------------------------------------------------------------------------------------------------------------------------------------------------------|---|--|
|    |          |                                                                                                                                                                                                                                                                                                                                                                                                                                                                                                                                               |   |  |
| В  | ANTHEM   | Sofa cm 317x104 H. 83 Back supporting structure upholstered in printed leather Honeycomb 24299/19 Ruggine Seat cushions upholstered in leather Malta 24261/03 Beige Steel parts finished with gunmetal grey satin lacquering Metal plates with engraved Visionnaire logo                                                                                                                                                                                                                                                                      | 1 |  |
|    |          | ALTERNATIVE VERSION - Eu 16.668,00  Back supporting structure upholstered in printed leather Honeycomb 24299/19 Ruggine Seat cushions upholstered in fabric Vermeer 24175  Steel parts finished with gunmetal grey satin lacquering Metal plates with engraved Visionnaire logo                                                                                                                                                                                                                                                               |   |  |
|    |          | Loose cushions cm 35x35 Vermeer 24175/120 Papaya<br>Loose cushions cm. 35x35 Vermeer 24175/104 Bronzo                                                                                                                                                                                                                                                                                                                                                                                                                                         | 2 |  |
| С  | MONDRIAN | Low table cm 120x120 H.34 Structure in gunmetal grey satin steel Top in smoked laminated glass Lower shelf in composite marble Patagonia (Quartz).                                                                                                                                                                                                                                                                                                                                                                                            | 1 |  |
| D  | GENESIS  | Modular library cm 478X248 H. 38  Modular composition consisting of open units, doors and back panels  Main structure in aluminium with Bronze Sablé finishing  Sides/supporting pillars in B.181 Grey veneered wood with open-pore matt finishing  Back panels upholstered in leather Tender Leather 24309/34 Ghiaccio  Doors and structure steel profiles in gunmetal grey satin steel  Bottom and top panels in bronze mirror glass  Supporting pillars predisposed for Led lights insertion  Total Euro 66.387,00 (including accessories) | 1 |  |
|    | A        | Consisting of:  Unit with chest of drawers/shelf/open compartment Chest of drawers with 1 basket drawer with optional internal drawer with bronze glass front and internal storage tray Structure in B.181 Grey veneered wood with open-pore matt finishing Open cabinet with backlit rear panel in Calacatta Gold marble                                                                                                                                                                                                                     | 1 |  |