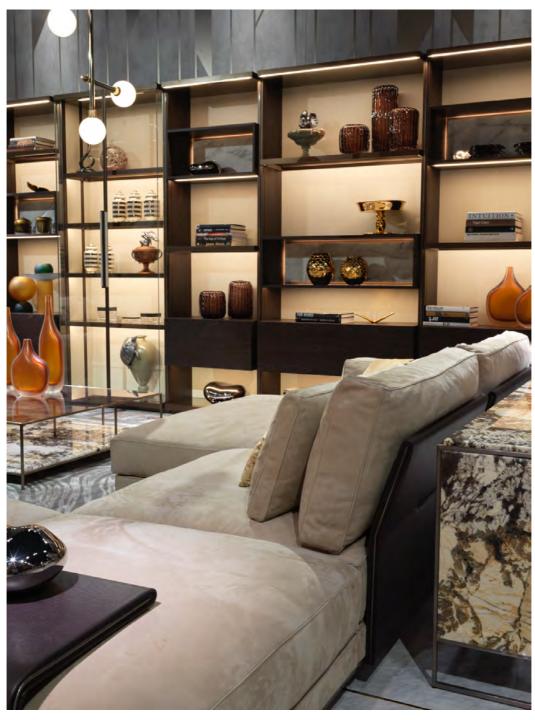

| N° | Model    | Description                                                                                                                                                                                                                                                                                                                                                                                                                                                                                                                                   |   |  |
|----|----------|-----------------------------------------------------------------------------------------------------------------------------------------------------------------------------------------------------------------------------------------------------------------------------------------------------------------------------------------------------------------------------------------------------------------------------------------------------------------------------------------------------------------------------------------------|---|--|
|    |          |                                                                                                                                                                                                                                                                                                                                                                                                                                                                                                                                               |   |  |
| В  | ANTHEM   | Sofa cm 317x104 H. 83 Back supporting structure upholstered in printed leather Honeycomb 24299/19 Ruggine Seat cushions upholstered in leather Malta 24261/03 Beige Steel parts finished with gunmetal grey satin lacquering Metal plates with engraved Visionnaire logo                                                                                                                                                                                                                                                                      | 1 |  |
|    |          | ALTERNATIVE VERSION - Eu 16.668,00  Back supporting structure upholstered in printed leather Honeycomb 24299/19 Ruggine Seat cushions upholstered in fabric Vermeer 24175  Steel parts finished with gunmetal grey satin lacquering Metal plates with engraved Visionnaire logo                                                                                                                                                                                                                                                               |   |  |
|    |          | Loose cushions cm 35x35 Vermeer 24175/120 Papaya<br>Loose cushions cm. 35x35 Vermeer 24175/104 Bronzo                                                                                                                                                                                                                                                                                                                                                                                                                                         | 2 |  |
| С  | MONDRIAN | Low table cm 120x120 H.34 Structure in gunmetal grey satin steel Top in smoked laminated glass Lower shelf in composite marble Patagonia (Quartz).                                                                                                                                                                                                                                                                                                                                                                                            | 1 |  |
| D  | GENESIS  | Modular library cm 478X248 H. 38  Modular composition consisting of open units, doors and back panels  Main structure in aluminium with Bronze Sablé finishing  Sides/supporting pillars in B.181 Grey veneered wood with open-pore matt finishing  Back panels upholstered in leather Tender Leather 24309/34 Ghiaccio  Doors and structure steel profiles in gunmetal grey satin steel  Bottom and top panels in bronze mirror glass  Supporting pillars predisposed for Led lights insertion  Total Euro 66.387,00 (including accessories) | 1 |  |
|    | A        | Consisting of:  Unit with chest of drawers/shelf/open compartment Chest of drawers with 1 basket drawer with optional internal drawer with bronze glass front and internal storage tray Structure in B.181 Grey veneered wood with open-pore matt finishing Open cabinet with backlit rear panel in Calacatta Gold marble                                                                                                                                                                                                                     | 1 |  |

|        | N° | Model | Description                                                                                                                                                                                                                                                                                                                                                                                                                                                                     | Qty |
|--------|----|-------|---------------------------------------------------------------------------------------------------------------------------------------------------------------------------------------------------------------------------------------------------------------------------------------------------------------------------------------------------------------------------------------------------------------------------------------------------------------------------------|-----|
|        |    |       | Structure in B.181 Grey veneered wood with open-pore matt finishing                                                                                                                                                                                                                                                                                                                                                                                                             |     |
|        |    |       | Shelf with structure with Bronze Sablé finishing and built-in bronze glass                                                                                                                                                                                                                                                                                                                                                                                                      |     |
|        |    |       | Optional internal drawer:                                                                                                                                                                                                                                                                                                                                                                                                                                                       | 1   |
|        |    | В     | Unit with 2 doors in clear glass  Shelves with structure with Bronze Sablé finishing and built-in bronze glass Back/lateral panels internally upholstered in leather Tender 24309/34 Ghiaccio                                                                                                                                                                                                                                                                                   | 1   |
| G HE   |    | c .   | Unit with chest of drawers/shelf/open compartment Chest of drawers with 1 basket drawer Structure in B.181 Grey veneered wood with open-pore matt finishing Open cabinet with backlit rear panel in Calacatta Gold marble Structure in B.181 Grey veneered wood with open-pore matt finishing Shelf with structure with Bronze Sablé finishing and built-in bronze glass                                                                                                        | 1   |
| D O 10 |    | D     | Unit with chest of drawers/shelf/open compartment Chest of drawers with basket drawer equipped with optional internal drawer with Structure in B.181 Grey veneered wood with open-pore matt finishing Open cabinet with backlit rear panel in Calacatta Gold marble Structure in B.181 Grey veneered wood with open-pore matt finishing Shelf with structure with Bronze Sablé finishing and built-in bronze glass Euro 14.145,00 + Optional internal drawer cm 105 Euro 738,00 | 1   |
|        |    |       | Optional internal drawer cm 105:                                                                                                                                                                                                                                                                                                                                                                                                                                                | 1   |
| M N    |    | E     | Unit with chest of drawers/shelf/open compartment Chest of drawers with basket drawer equipped with optional bottlerack. Structure in B.181 Grey veneered wood with open-pore matt finishing Open cabinet with backlit rear panel in Calacatta Gold marble Structure in B.181 Grey veneered wood with open-pore matt finishing Shelf with structure with Bronze Sablé finishing and built-in bronze glass                                                                       | 1   |
|        |    |       | Optional bottle rack:                                                                                                                                                                                                                                                                                                                                                                                                                                                           | 1   |
|        |    |       | Right terminal side panel<br>in B.181 Grey veneered wood with open-pore matt finishing<br>structure in aluminium with Bronze Sablé finishing<br>predisposed for Led lights insertion                                                                                                                                                                                                                                                                                            | 1   |