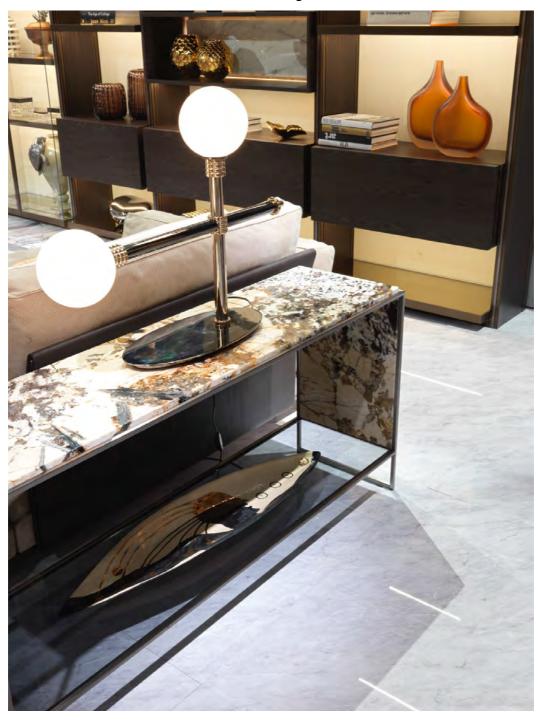

| <br>N° | Model    | Description                                                                                                                                                                                                                                             | Qty |
|--------|----------|---------------------------------------------------------------------------------------------------------------------------------------------------------------------------------------------------------------------------------------------------------|-----|
| E      | MONDRIAN | Console fitting into sofa rearback cm 180x37 H.65 Structure in gunmetal grey lacquered satin steel Composite top in Patagonia (Quartz) and smoked laminated glass Lower shelf in smoked laminated glass Lateral terminal element in Patagonia (Quartz). | 1   |
| F      | MONDRIAN | Console fitting sofa armrest cm 92x38 H.36 Structure in gunmetal grey lacquered satin steel Top in Patagonia (Quartz). Lower shelf in smoked laminated glass Lateral terminal element in Patagonia (Quartz).                                            | 1   |
| G      | ALPHA    | Wall lamp in brass and blown glass cm 55x20 H. 81 Structure in brass tubes with polished black nickle finishing Rings in polished gold lacquered solid brass Spherical diffuser in opaline satin blown glass                                            | 2   |
| Н      | ALPHA    | Big table lamp in brass and blown glass cm 73x20 H. 55 Structure in brass tubes with polished black nickle finishing Rings in polished gold lacquered solid brass Spherical diffuser in opaline satin blown glass                                       | 1   |
| I      | ALPHA    | Double floor lamp in brass and blown glass cm 106x30 H. 180 Structure in brass tubes with polished black nickle finishing Rings in polished gold lacquered solid brass Spherical diffuser in opaline satin blown glass                                  | 1   |
| L      | ALPHA    | Chandelier in brass and blown glass cm 111x15 H. 111 Structure in brass tubes with polished black nickle finishing Rings in polished gold lacquered solid brass Spherical diffuser in opaline satin blown glass                                         | 1   |
| M      | SHEE     | Mirror cm 160x70 Frame in gunmetal grey lacquered satin steel Inserts in Honey Onyx marble/ Arabescato Vagli marble/ shaped mirror                                                                                                                      | 1   |