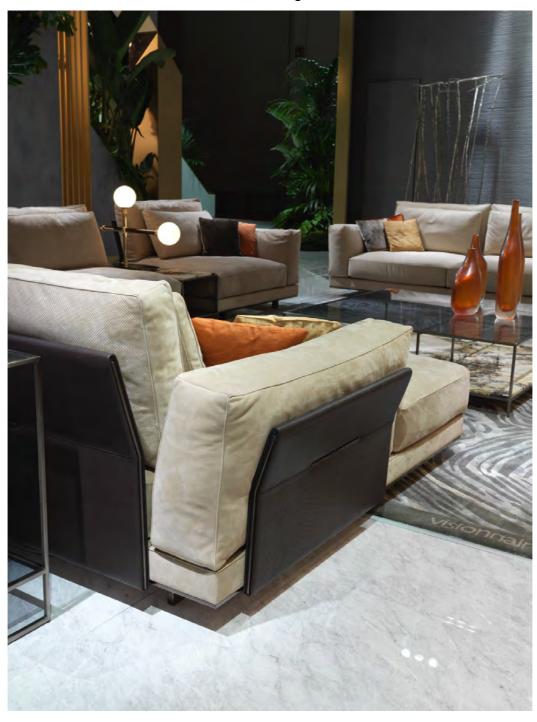

28\_Visio SdM 019\_0743

29\_Visio SdM 019\_0121

30\_Visio SdM 019\_0134

31\_Visio SdM 019\_0746

32\_Visio SdM 019\_0129

| I | N° | Model  | Description                                                                       | Qty |
|---|----|--------|-----------------------------------------------------------------------------------|-----|
| I |    |        |                                                                                   |     |
| ı | Α  | ANTHEM | Sofa composition:                                                                 | 1   |
| ı |    |        | Chaise Longue Large left - 138x160 H. 83 cm (Euro 14.869)                         |     |
| ı |    |        | Central element cm 100x104 H. 83 (Euro 8.242)                                     |     |
| ı |    |        | Pouf element cm 92x92 H. 41 (Euro 5.264)                                          |     |
| ı |    |        | Table for pouf cm 50x40 upholstered in leather Honeycomb 24299/20                 |     |
| ı |    |        | Bruno (Euro 1.831)                                                                |     |
| ı |    |        | Central element cm 174x104 H. 83 (Euro 14.061)                                    |     |
| ı |    |        | Right lateral element cm 115x104 H. 83 (Euro 10.016)                              |     |
| ı |    |        | Back supporting structure upholstered in printed leather Honeycomb 24299/20 Bruno |     |
| ı |    |        | Externally and internally upholstered in Nabuk Maestrale 24127/3405 Tartufo       |     |
| ı |    |        | Piping in Nabuk Maestrale 24127/3405 Tartufo                                      |     |
| ı |    |        | Steel parts finished with gunmetal grey satin lacquering                          |     |
| ı |    |        | Metal plates with engraved Visionnaire logo                                       |     |
| ı |    |        | ivictal plates with engraved visionnaire logo                                     |     |
| ı |    |        | ALTERNATIVE VERSION - Eu 34.085,00                                                |     |
| ı |    |        | Sofa composition:                                                                 |     |
| ı |    |        | Chaise Longue Large left - 138x160 H. 83 cm (Euro 9.716)                          |     |
| ı |    |        | Central element cm 100x104 H. 83 (Euro 5.473)                                     |     |
| ı |    |        | Pouf element cm 92x92 H. 41 (Euro 3.262)                                          |     |
| ı |    |        | Table for pouf cm 50x40 upholstered in leather Honeycomb 24299/20                 |     |
| ı |    |        | Bruno (Euro 1.831)                                                                |     |
| ı |    |        | Central element cm 174x104 H. 83 (Euro 8.964)                                     |     |
| ı |    |        | Right lateral element cm 115x104 H. 83 (Euro 6.670)                               |     |
| ı |    |        | Back supporting structure upholstered in printed leather Honeycomb 24299/20 Bruno |     |
| ı |    |        | Externally and internally upholstered in Vermeer 24175                            |     |
| ı |    |        | Piping in Nabuk Maestrale 24127/3405 Tartufo                                      |     |
| ı |    |        | Steel parts finishing with gunmetal grey satin lacquering                         |     |
| ı |    |        | Metal plates with engraved Visionnaire logo                                       |     |
| ı |    |        | ivietai piates with eligraved visionnaile logo                                    |     |
| ı |    |        | Loose cushions cm 35x35 Essential 24154/02 Creta                                  | 2   |
| ı |    |        | Loose cushions cm 35x35 Essential 24154/27 Talpa                                  | 2   |
| ı |    |        | Loose cushions cm 35x35 Khemar 24306/10 Mattone                                   | 2   |
| ı |    |        | Loose cushions cm 35x35 Khemar 24306/12 Sabbia                                    | 2   |
|   |    |        | · · · · · · · · · · · · · · · · · · ·                                             |     |
|   |    |        |                                                                                   |     |
|   |    |        |                                                                                   |     |
| ı |    |        |                                                                                   |     |
|   |    |        |                                                                                   |     |

| N° | Model    | Description                                                                                                                                                                                                                                                                                                                                                                                                                                                                                                                                   |   |  |
|----|----------|-----------------------------------------------------------------------------------------------------------------------------------------------------------------------------------------------------------------------------------------------------------------------------------------------------------------------------------------------------------------------------------------------------------------------------------------------------------------------------------------------------------------------------------------------|---|--|
|    |          |                                                                                                                                                                                                                                                                                                                                                                                                                                                                                                                                               |   |  |
| В  | ANTHEM   | Sofa cm 317x104 H. 83 Back supporting structure upholstered in printed leather Honeycomb 24299/19 Ruggine Seat cushions upholstered in leather Malta 24261/03 Beige Steel parts finished with gunmetal grey satin lacquering Metal plates with engraved Visionnaire logo                                                                                                                                                                                                                                                                      | 1 |  |
|    |          | ALTERNATIVE VERSION - Eu 16.668,00  Back supporting structure upholstered in printed leather Honeycomb 24299/19 Ruggine Seat cushions upholstered in fabric Vermeer 24175  Steel parts finished with gunmetal grey satin lacquering Metal plates with engraved Visionnaire logo                                                                                                                                                                                                                                                               |   |  |
|    |          | Loose cushions cm 35x35 Vermeer 24175/120 Papaya<br>Loose cushions cm. 35x35 Vermeer 24175/104 Bronzo                                                                                                                                                                                                                                                                                                                                                                                                                                         | 2 |  |
| С  | MONDRIAN | Low table cm 120x120 H.34 Structure in gunmetal grey satin steel Top in smoked laminated glass Lower shelf in composite marble Patagonia (Quartz).                                                                                                                                                                                                                                                                                                                                                                                            | 1 |  |
| D  | GENESIS  | Modular library cm 478X248 H. 38  Modular composition consisting of open units, doors and back panels  Main structure in aluminium with Bronze Sablé finishing  Sides/supporting pillars in B.181 Grey veneered wood with open-pore matt finishing  Back panels upholstered in leather Tender Leather 24309/34 Ghiaccio  Doors and structure steel profiles in gunmetal grey satin steel  Bottom and top panels in bronze mirror glass  Supporting pillars predisposed for Led lights insertion  Total Euro 66.387,00 (including accessories) | 1 |  |
|    | A        | Consisting of:  Unit with chest of drawers/shelf/open compartment Chest of drawers with 1 basket drawer with optional internal drawer with bronze glass front and internal storage tray Structure in B.181 Grey veneered wood with open-pore matt finishing Open cabinet with backlit rear panel in Calacatta Gold marble                                                                                                                                                                                                                     | 1 |  |