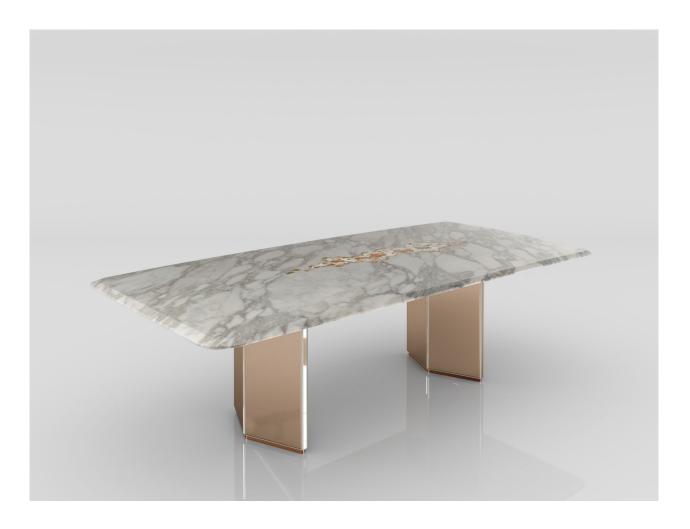

05\_GALIT SIN\_1413

Galitsin Working Area

|  | LOUNGE      |                                                                                                                                                                                                                                                                                                              |             |
|--|-------------|--------------------------------------------------------------------------------------------------------------------------------------------------------------------------------------------------------------------------------------------------------------------------------------------------------------|-------------|
|  |             | GALITSIN WORKING AREA                                                                                                                                                                                                                                                                                        |             |
|  | Model       | Description                                                                                                                                                                                                                                                                                                  | Q.ty        |
|  | GALITSIN    | Table cm. 260x120 H.75<br>Gold calacatta top with artistic insert. Steel box-shaped legs shiny gold lacquer.                                                                                                                                                                                                 | 1           |
|  | KYLO PADDED | Padded chair cm. 60x59 H.81<br>Seat and back upholstered in Laguna 3003/24 meteor.<br>Legs in steel polished crome finishing.                                                                                                                                                                                | 4           |
|  | BINKLEY     | Rectangular carpet cm. 300x400                                                                                                                                                                                                                                                                               | 1           |
|  |             | High unit with 4 doors and 3 drawers cm.250x50 H.94<br>Wooden structure with concave legs and top in veneer C.001 ash 100 gloss finish.<br>Internal frame of sides and top in polished gold lacqured stainless steel.<br>Interiors laquered in RAL 3007 with a matte finish. Inside led light under the top. | 1           |
|  | ALPHA       | Table lamp MEDIUM cm. 35x20 H.53<br>Structure in steel with polished gold and black nickel finishing, base in polished gold steel.<br>Light sources in opaline white sand-blasted glass.<br>Light bulbs 2 G9 25W cad.                                                                                        | 1           |
|  | ALPHA       | Floor lamp cm. 106x30 H.180<br>Structure in steel with polished gold and black nickel finishing, base in metal with polished<br>black nickel finishing. Light sources in opaline white sand-blasted glass.<br>Light bulbs 4 G9 25W cad.                                                                      | 1           |
|  | ALPHA       | Chandelier cm. 111x15 H.111<br>Structure in metal with polished gold and black nickel finishing<br>Light sources in opaline white sand-blasted glass.<br>Light bulbs 4 G9 25W cad.                                                                                                                           | 1           |
|  | ART GALLERY | CATTEDRALE 57 cm. 89x70x4 - Bordeaux Glass, mortar, honeycomb panel, mineral oxyd and iron<br>CATTEDRALE 58 cm. 89x70x4 - Grey glass, mortar, honeycomb panel, mineral oxyd and iron<br>CATTEDRALE 59 cm. 89x70x4 - Pink glass, mortar, honeycomb panel, mineral oxyd and iron                               | 1<br>1<br>1 |
|  | SWANSON     | Floor lamp cm.30x20 H.142<br>Structure in satinized steel with golden lacquered finish<br>Lampshade and cases in sandblasted glass with polished decorations<br>Base in Calacatta Gold marble with Visionnaire logo                                                                                          | 1           |