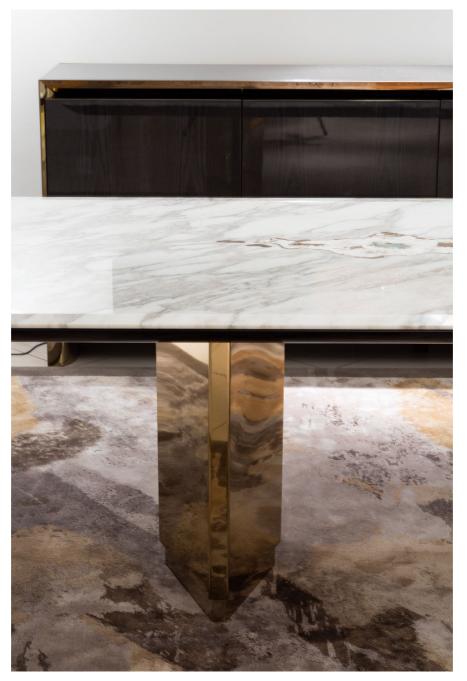

05\_GALIT SIN\_1413

Galitsin Working Area

|  | LOUNGE      |                                                                                                                                                                                                                                                                                                              |             |
|--|-------------|--------------------------------------------------------------------------------------------------------------------------------------------------------------------------------------------------------------------------------------------------------------------------------------------------------------|-------------|
|  |             | GALITSIN WORKING AREA                                                                                                                                                                                                                                                                                        |             |
|  | Model       | Description                                                                                                                                                                                                                                                                                                  | Q.ty        |
|  | GALITSIN    | Table cm. 260x120 H.75<br>Gold calacatta top with artistic insert. Steel box-shaped legs shiny gold lacquer.                                                                                                                                                                                                 | 1           |
|  | KYLO PADDED | Padded chair cm. 60x59 H.81<br>Seat and back upholstered in Laguna 3003/24 meteor.<br>Legs in steel polished crome finishing.                                                                                                                                                                                | 4           |
|  | BINKLEY     | Rectangular carpet cm. 300x400                                                                                                                                                                                                                                                                               | 1           |
|  |             | High unit with 4 doors and 3 drawers cm.250x50 H.94<br>Wooden structure with concave legs and top in veneer C.001 ash 100 gloss finish.<br>Internal frame of sides and top in polished gold lacqured stainless steel.<br>Interiors laquered in RAL 3007 with a matte finish. Inside led light under the top. | 1           |
|  | ALPHA       | Table lamp MEDIUM cm. 35x20 H.53<br>Structure in steel with polished gold and black nickel finishing, base in polished gold steel.<br>Light sources in opaline white sand-blasted glass.<br>Light bulbs 2 G9 25W cad.                                                                                        | 1           |
|  | ALPHA       | Floor lamp cm. 106x30 H.180<br>Structure in steel with polished gold and black nickel finishing, base in metal with polished<br>black nickel finishing. Light sources in opaline white sand-blasted glass.<br>Light bulbs 4 G9 25W cad.                                                                      | 1           |
|  | ALPHA       | Chandelier cm. 111x15 H.111<br>Structure in metal with polished gold and black nickel finishing<br>Light sources in opaline white sand-blasted glass.<br>Light bulbs 4 G9 25W cad.                                                                                                                           | 1           |
|  | ART GALLERY | CATTEDRALE 57 cm. 89x70x4 - Bordeaux Glass, mortar, honeycomb panel, mineral oxyd and iron<br>CATTEDRALE 58 cm. 89x70x4 - Grey glass, mortar, honeycomb panel, mineral oxyd and iron<br>CATTEDRALE 59 cm. 89x70x4 - Pink glass, mortar, honeycomb panel, mineral oxyd and iron                               | 1<br>1<br>1 |
|  | SWANSON     | Floor lamp cm.30x20 H.142<br>Structure in satinized steel with golden lacquered finish<br>Lampshade and cases in sandblasted glass with polished decorations<br>Base in Calacatta Gold marble with Visionnaire logo                                                                                          | 1           |