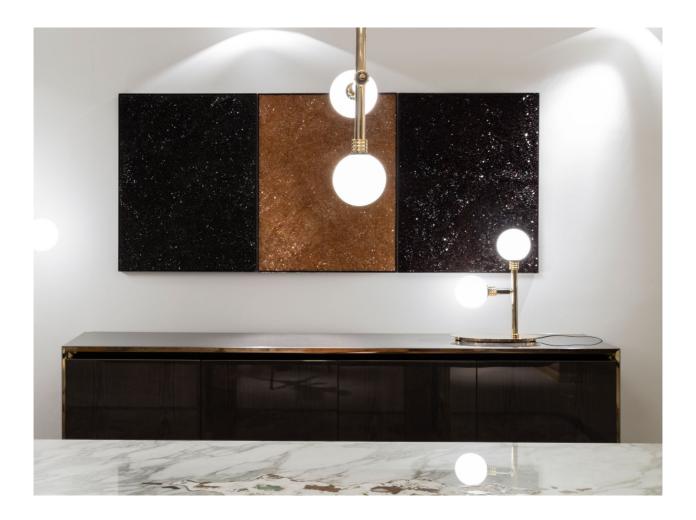

05\_GALIT SIN\_1413

Galitsin Working Area

|  | LOUNGE      |                                                                                                                                                                                                                                                                                                              |             |
|--|-------------|--------------------------------------------------------------------------------------------------------------------------------------------------------------------------------------------------------------------------------------------------------------------------------------------------------------|-------------|
|  |             | GALITSIN WORKING AREA                                                                                                                                                                                                                                                                                        |             |
|  | Model       | Description                                                                                                                                                                                                                                                                                                  | Q.ty        |
|  | GALITSIN    | Table cm. 260x120 H.75<br>Gold calacatta top with artistic insert. Steel box-shaped legs shiny gold lacquer.                                                                                                                                                                                                 | 1           |
|  | KYLO PADDED | Padded chair cm. 60x59 H.81<br>Seat and back upholstered in Laguna 3003/24 meteor.<br>Legs in steel polished crome finishing.                                                                                                                                                                                | 4           |
|  | BINKLEY     | Rectangular carpet cm. 300x400                                                                                                                                                                                                                                                                               | 1           |
|  |             | High unit with 4 doors and 3 drawers cm.250x50 H.94<br>Wooden structure with concave legs and top in veneer C.001 ash 100 gloss finish.<br>Internal frame of sides and top in polished gold lacqured stainless steel.<br>Interiors laquered in RAL 3007 with a matte finish. Inside led light under the top. | 1           |
|  | ALPHA       | Table lamp MEDIUM cm. 35x20 H.53<br>Structure in steel with polished gold and black nickel finishing, base in polished gold steel.<br>Light sources in opaline white sand-blasted glass.<br>Light bulbs 2 G9 25W cad.                                                                                        | 1           |
|  | ALPHA       | Floor lamp cm. 106x30 H.180<br>Structure in steel with polished gold and black nickel finishing, base in metal with polished<br>black nickel finishing. Light sources in opaline white sand-blasted glass.<br>Light bulbs 4 G9 25W cad.                                                                      | 1           |
|  | ALPHA       | Chandelier cm. 111x15 H.111<br>Structure in metal with polished gold and black nickel finishing<br>Light sources in opaline white sand-blasted glass.<br>Light bulbs 4 G9 25W cad.                                                                                                                           | 1           |
|  | ART GALLERY | CATTEDRALE 57 cm. 89x70x4 - Bordeaux Glass, mortar, honeycomb panel, mineral oxyd and iron<br>CATTEDRALE 58 cm. 89x70x4 - Grey glass, mortar, honeycomb panel, mineral oxyd and iron<br>CATTEDRALE 59 cm. 89x70x4 - Pink glass, mortar, honeycomb panel, mineral oxyd and iron                               | 1<br>1<br>1 |
|  | SWANSON     | Floor lamp cm.30x20 H.142<br>Structure in satinized steel with golden lacquered finish<br>Lampshade and cases in sandblasted glass with polished decorations<br>Base in Calacatta Gold marble with Visionnaire logo                                                                                          | 1           |