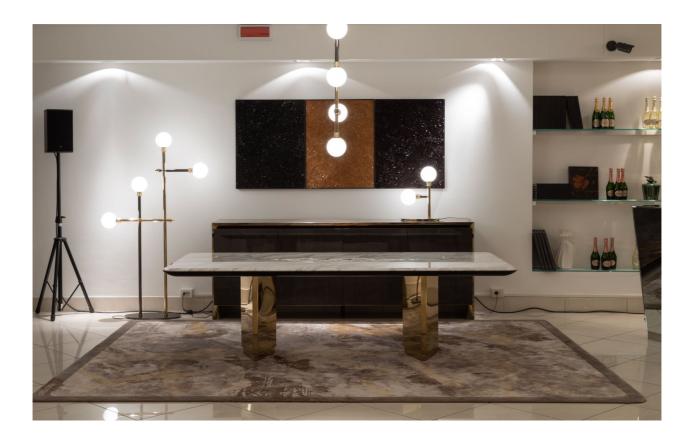

05\_GALIT SIN\_1413

Galitsin Working Area

|  | LOUNGE      |                                                                                                                                                                                                                                                                                                              |             |
|--|-------------|--------------------------------------------------------------------------------------------------------------------------------------------------------------------------------------------------------------------------------------------------------------------------------------------------------------|-------------|
|  |             | GALITSIN WORKING AREA                                                                                                                                                                                                                                                                                        |             |
|  | Model       | Description                                                                                                                                                                                                                                                                                                  | Q.ty        |
|  | GALITSIN    | Table cm. 260x120 H.75<br>Gold calacatta top with artistic insert. Steel box-shaped legs shiny gold lacquer.                                                                                                                                                                                                 | 1           |
|  | KYLO PADDED | Padded chair cm. 60x59 H.81<br>Seat and back upholstered in Laguna 3003/24 meteor.<br>Legs in steel polished crome finishing.                                                                                                                                                                                | 4           |
|  | BINKLEY     | Rectangular carpet cm. 300x400                                                                                                                                                                                                                                                                               | 1           |
|  |             | High unit with 4 doors and 3 drawers cm.250x50 H.94<br>Wooden structure with concave legs and top in veneer C.001 ash 100 gloss finish.<br>Internal frame of sides and top in polished gold lacqured stainless steel.<br>Interiors laquered in RAL 3007 with a matte finish. Inside led light under the top. | 1           |
|  | ALPHA       | Table lamp MEDIUM cm. 35x20 H.53<br>Structure in steel with polished gold and black nickel finishing, base in polished gold steel.<br>Light sources in opaline white sand-blasted glass.<br>Light bulbs 2 G9 25W cad.                                                                                        | 1           |
|  | ALPHA       | Floor lamp cm. 106x30 H.180<br>Structure in steel with polished gold and black nickel finishing, base in metal with polished<br>black nickel finishing. Light sources in opaline white sand-blasted glass.<br>Light bulbs 4 G9 25W cad.                                                                      | 1           |
|  | ALPHA       | Chandelier cm. 111x15 H.111<br>Structure in metal with polished gold and black nickel finishing<br>Light sources in opaline white sand-blasted glass.<br>Light bulbs 4 G9 25W cad.                                                                                                                           | 1           |
|  | ART GALLERY | CATTEDRALE 57 cm. 89x70x4 - Bordeaux Glass, mortar, honeycomb panel, mineral oxyd and iron<br>CATTEDRALE 58 cm. 89x70x4 - Grey glass, mortar, honeycomb panel, mineral oxyd and iron<br>CATTEDRALE 59 cm. 89x70x4 - Pink glass, mortar, honeycomb panel, mineral oxyd and iron                               | 1<br>1<br>1 |
|  | SWANSON     | Floor lamp cm.30x20 H.142<br>Structure in satinized steel with golden lacquered finish<br>Lampshade and cases in sandblasted glass with polished decorations<br>Base in Calacatta Gold marble with Visionnaire logo                                                                                          | 1           |