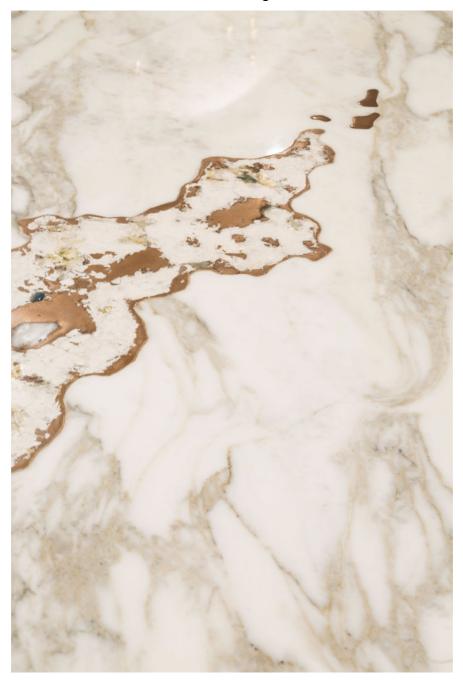

05\_GALIT SIN\_1413

Galitsin Working Area

|  | LOUNGE      |                                                                                                                                                                                                                                                                                                              |             |
|--|-------------|--------------------------------------------------------------------------------------------------------------------------------------------------------------------------------------------------------------------------------------------------------------------------------------------------------------|-------------|
|  |             | GALITSIN WORKING AREA                                                                                                                                                                                                                                                                                        |             |
|  | Model       | Description                                                                                                                                                                                                                                                                                                  | Q.ty        |
|  | GALITSIN    | Table cm. 260x120 H.75<br>Gold calacatta top with artistic insert. Steel box-shaped legs shiny gold lacquer.                                                                                                                                                                                                 | 1           |
|  | KYLO PADDED | Padded chair cm. 60x59 H.81<br>Seat and back upholstered in Laguna 3003/24 meteor.<br>Legs in steel polished crome finishing.                                                                                                                                                                                | 4           |
|  | BINKLEY     | Rectangular carpet cm. 300x400                                                                                                                                                                                                                                                                               | 1           |
|  |             | High unit with 4 doors and 3 drawers cm.250x50 H.94<br>Wooden structure with concave legs and top in veneer C.001 ash 100 gloss finish.<br>Internal frame of sides and top in polished gold lacqured stainless steel.<br>Interiors laquered in RAL 3007 with a matte finish. Inside led light under the top. | 1           |
|  | ALPHA       | Table lamp MEDIUM cm. 35x20 H.53<br>Structure in steel with polished gold and black nickel finishing, base in polished gold steel.<br>Light sources in opaline white sand-blasted glass.<br>Light bulbs 2 G9 25W cad.                                                                                        | 1           |
|  | ALPHA       | Floor lamp cm. 106x30 H.180<br>Structure in steel with polished gold and black nickel finishing, base in metal with polished<br>black nickel finishing. Light sources in opaline white sand-blasted glass.<br>Light bulbs 4 G9 25W cad.                                                                      | 1           |
|  | ALPHA       | Chandelier cm. 111x15 H.111<br>Structure in metal with polished gold and black nickel finishing<br>Light sources in opaline white sand-blasted glass.<br>Light bulbs 4 G9 25W cad.                                                                                                                           | 1           |
|  | ART GALLERY | CATTEDRALE 57 cm. 89x70x4 - Bordeaux Glass, mortar, honeycomb panel, mineral oxyd and iron<br>CATTEDRALE 58 cm. 89x70x4 - Grey glass, mortar, honeycomb panel, mineral oxyd and iron<br>CATTEDRALE 59 cm. 89x70x4 - Pink glass, mortar, honeycomb panel, mineral oxyd and iron                               | 1<br>1<br>1 |
|  | SWANSON     | Floor lamp cm.30x20 H.142<br>Structure in satinized steel with golden lacquered finish<br>Lampshade and cases in sandblasted glass with polished decorations<br>Base in Calacatta Gold marble with Visionnaire logo                                                                                          | 1           |