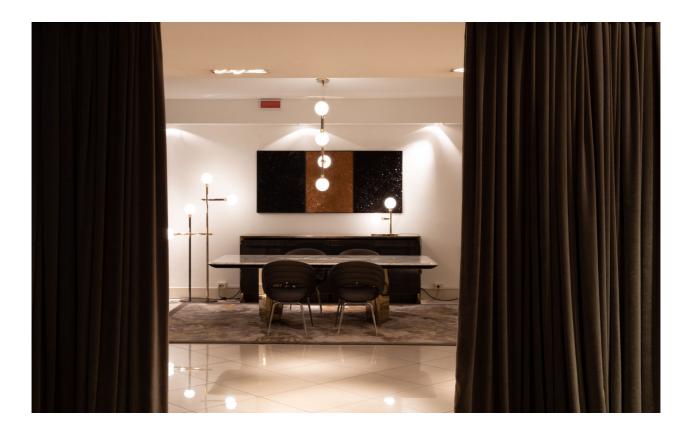

05\_GALIT SIN\_1413

Galitsin Working Area

|  | LOUNGE      |                                                                                                                                                                                                                                                                                                              |             |
|--|-------------|--------------------------------------------------------------------------------------------------------------------------------------------------------------------------------------------------------------------------------------------------------------------------------------------------------------|-------------|
|  |             | GALITSIN WORKING AREA                                                                                                                                                                                                                                                                                        |             |
|  | Model       | Description                                                                                                                                                                                                                                                                                                  | Q.ty        |
|  | GALITSIN    | Table cm. 260x120 H.75<br>Gold calacatta top with artistic insert. Steel box-shaped legs shiny gold lacquer.                                                                                                                                                                                                 | 1           |
|  | KYLO PADDED | Padded chair cm. 60x59 H.81<br>Seat and back upholstered in Laguna 3003/24 meteor.<br>Legs in steel polished crome finishing.                                                                                                                                                                                | 4           |
|  | BINKLEY     | Rectangular carpet cm. 300x400                                                                                                                                                                                                                                                                               | 1           |
|  |             | High unit with 4 doors and 3 drawers cm.250x50 H.94<br>Wooden structure with concave legs and top in veneer C.001 ash 100 gloss finish.<br>Internal frame of sides and top in polished gold lacqured stainless steel.<br>Interiors laquered in RAL 3007 with a matte finish. Inside led light under the top. | 1           |
|  | ALPHA       | Table lamp MEDIUM cm. 35x20 H.53<br>Structure in steel with polished gold and black nickel finishing, base in polished gold steel.<br>Light sources in opaline white sand-blasted glass.<br>Light bulbs 2 G9 25W cad.                                                                                        | 1           |
|  | ALPHA       | Floor lamp cm. 106x30 H.180<br>Structure in steel with polished gold and black nickel finishing, base in metal with polished<br>black nickel finishing. Light sources in opaline white sand-blasted glass.<br>Light bulbs 4 G9 25W cad.                                                                      | 1           |
|  | ALPHA       | Chandelier cm. 111x15 H.111<br>Structure in metal with polished gold and black nickel finishing<br>Light sources in opaline white sand-blasted glass.<br>Light bulbs 4 G9 25W cad.                                                                                                                           | 1           |
|  | ART GALLERY | CATTEDRALE 57 cm. 89x70x4 - Bordeaux Glass, mortar, honeycomb panel, mineral oxyd and iron<br>CATTEDRALE 58 cm. 89x70x4 - Grey glass, mortar, honeycomb panel, mineral oxyd and iron<br>CATTEDRALE 59 cm. 89x70x4 - Pink glass, mortar, honeycomb panel, mineral oxyd and iron                               | 1<br>1<br>1 |
|  | SWANSON     | Floor lamp cm.30x20 H.142<br>Structure in satinized steel with golden lacquered finish<br>Lampshade and cases in sandblasted glass with polished decorations<br>Base in Calacatta Gold marble with Visionnaire logo                                                                                          | 1           |